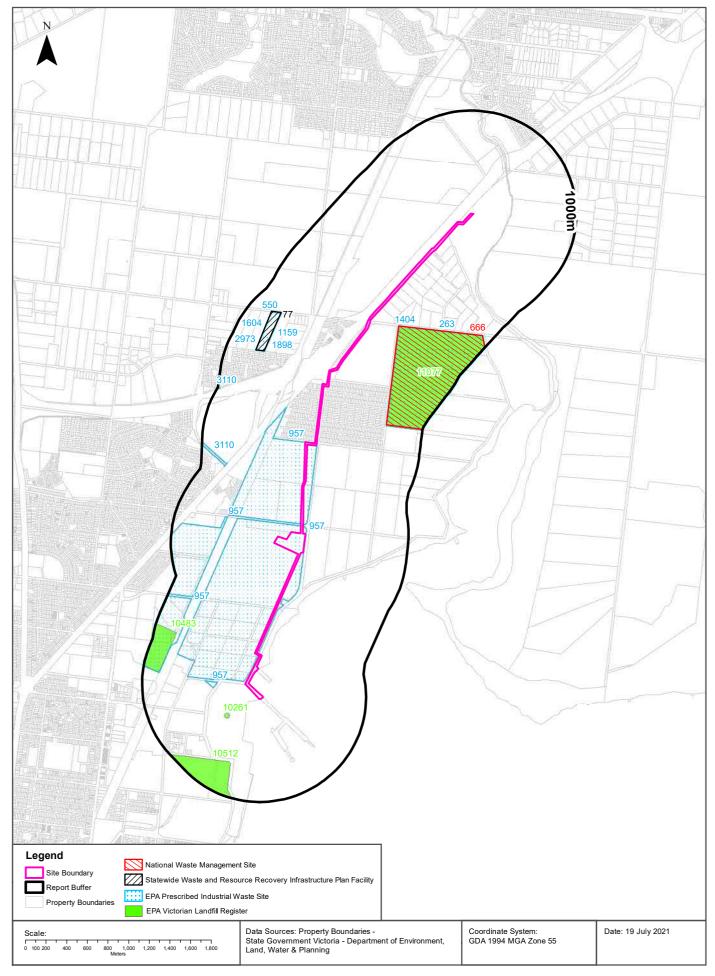

#### **Waste Management Facilities & Landfills**

#### **Waste Management Facilities & Landfills**

Geelong Refinery, 90 Refinery Road, Corio VIC 3214

#### **National Waste Management Site Database**

Sites on the National Waste Management Site Database within the dataset buffer:

| Site<br>Id | Owner                                 | Name              | Address   | Suburb | Class    | Landfill     | Reprocess | Transfer | Comments | Loc Conf         | Dist<br>(m) | Direction  |
|------------|---------------------------------------|-------------------|-----------|--------|----------|--------------|-----------|----------|----------|------------------|-------------|------------|
| 666        | Greater<br>Geelong<br>City<br>Council | Corio<br>Landfill | Bell Road | Corio  | Landfill | Operation al |           |          |          | Premise<br>Match | 240m        | North East |

#### Statewide Waste and Resource Recovery Infrastructure Plan Facilities

Statewide Waste and Resource Recovery Infrastructure Plan Facilities within the dataset buffer:

| Map Id | Owner | Site Name | Address      | Suburb | Category                | Sub Category | Loc Conf         | Distance | Direction     |
|--------|-------|-----------|--------------|--------|-------------------------|--------------|------------------|----------|---------------|
| 77     | Sita  | Sita      | 35 Heales Rd | Lara   | Commercial & Industrial | C&I Recovery | Premise<br>Match | 651m     | North<br>West |

#### **EPA Prescribed Industrial Waste**

EPA Prescribed Industrial Waste treaters, disposers and permitted transporters within the dataset buffer:

| Map<br>Id | Company Name                                                          | Address                        | Suburb         | Treatment<br>/Disposal | Transport | Accredited<br>Agent | EPA List<br>Status   | Loc Conf         | Dist'<br>(m) | Direct        |
|-----------|-----------------------------------------------------------------------|--------------------------------|----------------|------------------------|-----------|---------------------|----------------------|------------------|--------------|---------------|
| 957       | VEOLIA<br>ENVIRONMENTAL<br>SERVICES<br>(AUSTRALIA) PTY<br>LTD [CORIO] | SHELL REFINERY<br>REFINERY RD  | CORIO VIC 3214 | No                     | Yes       | Yes                 | Current EPA<br>List  | Premise<br>Match | 0m           | Onsite        |
| 263       | GREATER<br>GEELONG CITY<br>COUNCIL [CORIO]                            | 1500-1580<br>BIDDLECOMBE<br>AV | CORIO VIC 3214 | Yes                    | No        | No                  | Previous EPA<br>List | Premise<br>Match | 240m         | North<br>East |
| 1404      | THE GREATER<br>GEELONG CITY<br>COUNCIL [CORIO]                        | 1500-1580<br>BIDDLECOMBE<br>AV | CORIO VIC 3214 | Yes                    | No        | No                  | Previous EPA<br>List | Premise<br>Match | 240m         | North<br>East |
| 1604      | SUEZ RECYCLING<br>& RECOVERY PTY<br>LTD [CORIO]                       | 35 HEALES RD                   | CORIO VIC 3214 | No                     | Yes       | No                  | Current EPA<br>List  | Premise<br>Match | 651m         | North<br>West |
| 2973      | MCNIVEN, WILLIAM [LARA]                                               | 35 HEALES RD                   | CORIO VIC 3214 | No                     | Yes       | No                  | Current EPA<br>List  | Premise<br>Match | 651m         | North<br>West |
| 1898      | JLC Waste Pty Ltd                                                     | 35 HEALES ROAD                 | CONO VIC       | No                     | Yes       | No                  | Previous EPA<br>List | Premise<br>Match | 651m         | North<br>West |
| 1159      | CANDARA PTY LTD                                                       | 35 HEALES RD                   | CORIO VIC 3214 | No                     | Yes       | No                  | Previous EPA<br>List | Premise<br>Match | 651m         | North<br>West |
| 550       | SITA AUST PTY LTD<br>[CORIO]                                          | 35 HEALES RD                   | CORIO VIC 3214 | No                     | Yes       | No                  | Previous EPA<br>List | Premise<br>Match | 651m         | North<br>West |
| 3110      | NEW ENERGY<br>LOGISTICS PTY LTD<br>[CORIO]                            | BRODERICK<br>ROAD              | CORIO VIC 3214 | No                     | Yes       | No                  | Current EPA<br>List  | Road<br>Match    | 751m         | North<br>West |

#### **EPA Victorian Landfill Register**

EPA Victorian Landfill Register sites within the dataset buffer:

| Landfill<br>Register<br>No. | Site                 | Address                                           | Operating<br>Status | Est. Year<br>Of<br>Closure | Waste type                                                                                                                                                                    | Loc Conf       | Dist'<br>(m) | Direction     |
|-----------------------------|----------------------|---------------------------------------------------|---------------------|----------------------------|-------------------------------------------------------------------------------------------------------------------------------------------------------------------------------|----------------|--------------|---------------|
| 11077                       | Not available        | 1500-1580 Biddlecombe<br>Avenue, Corio, VIC 3214  | Closed              | 2011                       | Asbestos, Contaminated soil<br>(Cat C), Tyres (shredded),<br>Solid inert waste, Putrescible<br>waste, Tannery & wool<br>scouring waste, Commercial<br>food waste, Green waste | As<br>Supplied | 240m         | North East    |
| 10261                       | Not available        | End of St Georges Road,<br>North Shore, VIC 3214  | Closed              | 1978                       | Putrescible waste                                                                                                                                                             | As<br>Supplied | 314m         | South         |
| 10512                       | Aust Wire Industries | Walchs Road, North Shore, VIC 3214                | Closed              | 1994                       | PIW                                                                                                                                                                           | As<br>Supplied | 673m         | South         |
| 10483                       | Not available        | Shell Refinery, Refinery<br>Road, Corio, VIC 3214 | Closed              | 1997                       | Not available                                                                                                                                                                 | As<br>Supplied | 786m         | South<br>West |