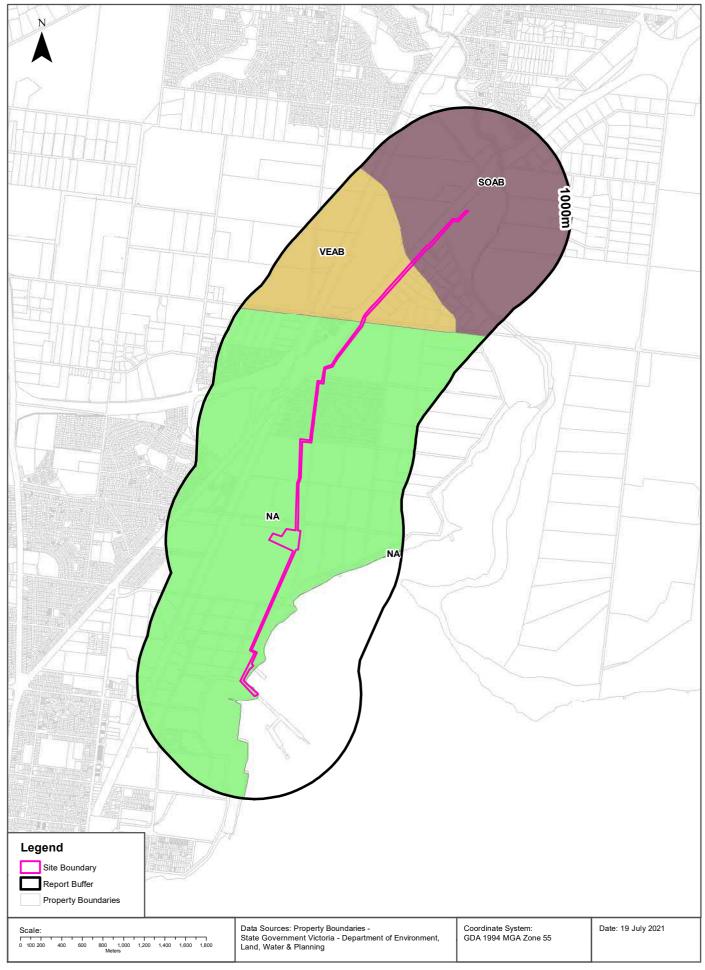

#### **Site Diagram**

#### Geelong Refinery, 90 Refinery Road, Corio VIC 3214

Internal Parcel Boundaries

Total Area: 151939m<sup>2</sup>

11.77km

**Total Perimeter:** 

Data Sources: Aerial Imagery © Aerometrex Pty Ltd

Coordinate System: GDA 1994 MGA Zone 55