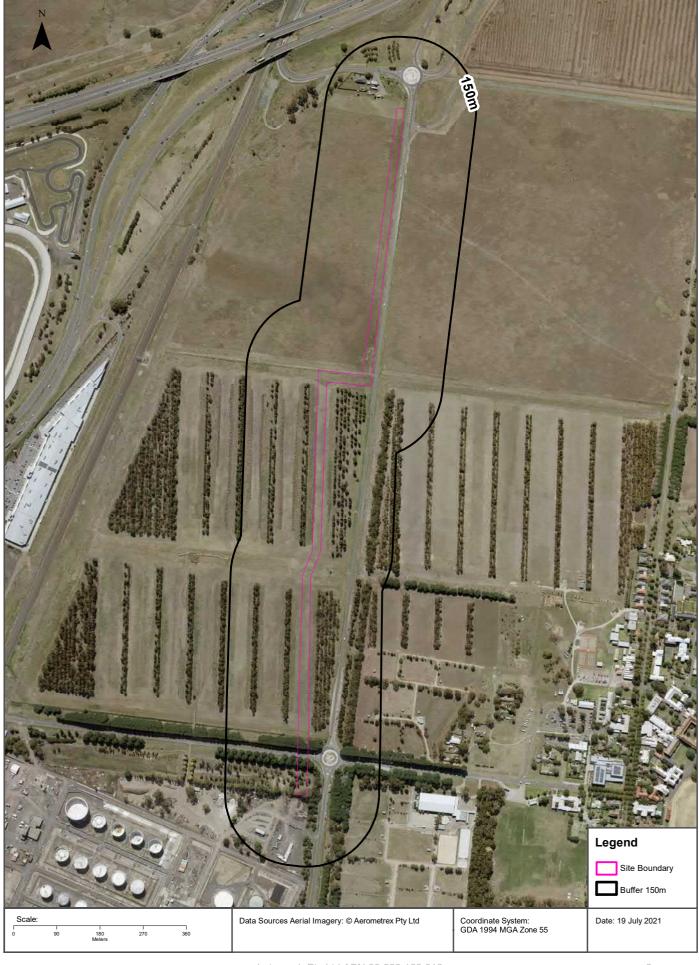

#### **Site Diagram**

#### Geelong Refinery, 90 Refinery Road, Corio VIC 3214

Internal Parcel Boundaries

Total Area: 151939m<sup>2</sup>

11.77km

**Total Perimeter:** 

Data Sources: Aerial Imagery © Aerometrex Pty Ltd

Coordinate System: GDA 1994 MGA Zone 55

Date: 19 July 2021