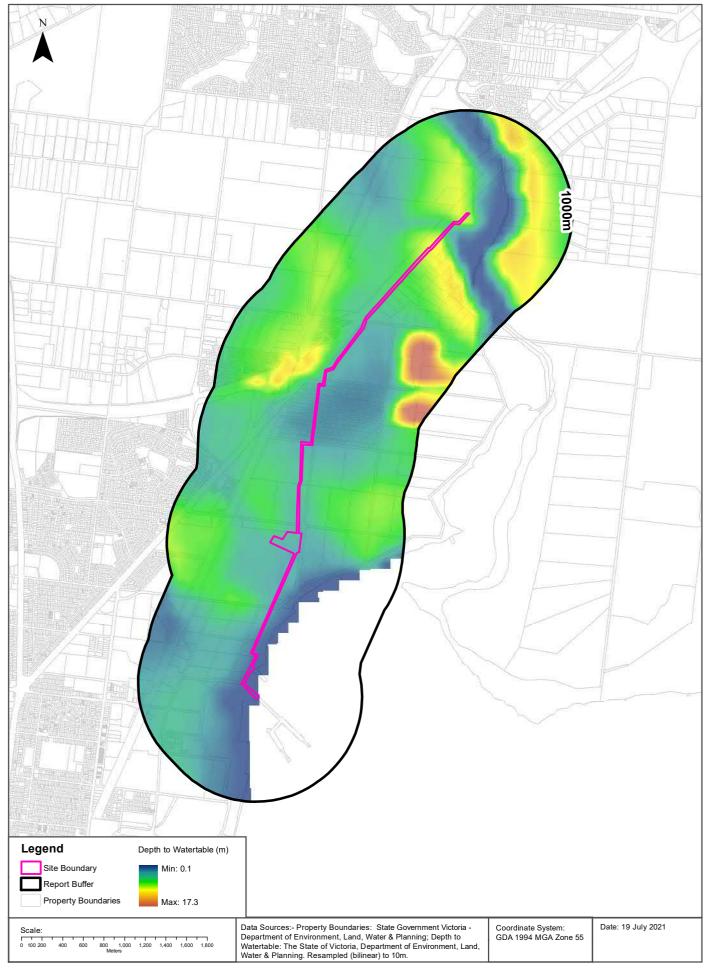

#### **Dataset Listing**

Datasets contained within this report, detailing their source and data currency:

| Dataset Name                                                                                                             | Custodian                                                                     | Supply<br>Date | Currency<br>Date | Update<br>Frequency | Dataset<br>Buffer<br>(m) | No.<br>Features<br>Onsite | No.<br>Features<br>within<br>100m | No.<br>Features<br>in Buffer |
|--------------------------------------------------------------------------------------------------------------------------|-------------------------------------------------------------------------------|----------------|------------------|---------------------|--------------------------|---------------------------|-----------------------------------|------------------------------|
| Topographic and Cadastre data                                                                                            | State Government Victoria - Department of Environment, Land, Water & Planning | 18/06/2021     | 18/06/2021       | Monthly             | -                        | -                         | -                                 | -                            |
| Current EPA Priority Sites                                                                                               | Environment Protection Authority (Vic)                                        | 01/07/2021     | 31/05/2021       | Monthly             | 1000                     | 1                         | 2                                 | 3                            |
| Former EPA Priority Sites & other Remedial Notices                                                                       | Environment Protection Authority (Vic)                                        | 25/01/2021     | 25/01/2021       | Monthly             | 1000                     | 14                        | 16                                | 24                           |
| EPA PFAS Site Investigations                                                                                             | Environment Protection Authority (Vic)                                        | 01/07/2021     | 18/09/2020       | Monthly             | 2000                     | 0                         | 0                                 | 0                            |
| Defence PFAS Investigation<br>& Management Program -<br>Investigation Sites                                              | Department of Defence                                                         | 01/07/2021     | 01/07/2021       | Monthly             | 2000                     | 0                         | 0                                 | 0                            |
| Defence PFAS Investigation<br>& Management Program -<br>Management Sites                                                 | Department of Defence                                                         | 01/07/2021     | 01/07/2021       | Monthly             | 2000                     | 0                         | 0                                 | 0                            |
| Airservices Australia National PFAS Management Program                                                                   | Airservices Australia                                                         | 07/07/2021     | 07/07/2021       | Monthly             | 2000                     | 0                         | 0                                 | 0                            |
| Defence 3 Year Regional<br>Contamination Investigation<br>Program                                                        | Department of Defence                                                         | 11/05/2021     | 11/05/2021       | Quarterly           | 2000                     | 0                         | 0                                 | 0                            |
| EPA Environmental Audit Reports                                                                                          | Environment Protection Authority (Vic)                                        | 21/06/2021     | 21/06/2021       | Monthly             | 1000                     | 5                         | 5                                 | 14                           |
| EPA Groundwater Zones with Restricted Uses                                                                               | Environment Protection Authority (Vic)                                        | 12/07/2021     | 12/07/2021       | Monthly             | 1000                     | 0                         | 0                                 | 1                            |
| Current EPA Licensed Activities                                                                                          | Environment Protection Authority (Vic)                                        | 21/06/2021     | 21/06/2021       | Monthly             | 1000                     | 2                         | 2                                 | 4                            |
| Former EPA Licensed Activities                                                                                           | Environment Protection Authority (Vic)                                        | 21/06/2021     | 21/06/2021       | Monthly             | 1000                     | 0                         | 0                                 | 3                            |
| EPA Works Approvals                                                                                                      | Environment Protection Authority (Vic)                                        | 01/07/2021     | 01/07/2021       | Monthly             | 1000                     | 3                         | 3                                 | 5                            |
| National Waste Management Facilities Database                                                                            | Geoscience Australia                                                          | 12/05/2021     | 07/03/2017       | Annually            | 1000                     | 0                         | 0                                 | 1                            |
| Statewide Waste and<br>Resource Recovery<br>Infrastructure Plan Facilities                                               | State Government Victoria - Department of Sustainability                      | 27/11/2014     | 31/12/2012       | None<br>planned     | 1000                     | 0                         | 0                                 | 1                            |
| EPA Prescribed Industrial Waste                                                                                          | Environment Protection Authority (Vic)                                        | 12/08/2020     | 12/08/2020       | Quarterly           | 1000                     | 1                         | 1                                 | 9                            |
| EPA Victorian Landfill Register                                                                                          | Environment Protection Authority (Vic)                                        | 22/04/2021     | 25/08/2020       | Quarterly           | 1000                     | 0                         | 0                                 | 4                            |
| Former Gasworks                                                                                                          | Various historical sources collated by Lotsearch                              | 15/08/2017     | 15/08/2017       | Not required        | 1000                     | 0                         | 0                                 | 0                            |
| National Liquid Fuel Facilities                                                                                          | Geoscience Australia                                                          | 15/02/2021     | 15/03/2012       | Annually            | 1000                     | 3                         | 3                                 | 4                            |
| Historical Business<br>Directories (Premise &<br>Intersection Matches)                                                   | Hardie Grant; Sands & McDougall, State<br>Library Victoria                    |                |                  | Not required        | 150                      | 0                         | 0                                 | 0                            |
| Historical Business<br>Directories (Road & Area<br>Matches)                                                              | Hardie Grant; Sands & McDougall, State<br>Library Victoria                    |                |                  | Not required        | 150                      | -                         | 19                                | 40                           |
| Historical Business Directory<br>Dry Cleaners & Motor<br>Garages/Service Stations<br>(Premise & Intersection<br>Matches) | Hardie Grant; Sands & McDougall, State<br>Library Victoria                    |                |                  | Not<br>required     | 500                      | 0                         | 0                                 | 0                            |
| Historical Business Directory<br>Dry Cleaners & Motor<br>Garages/Service Stations<br>(Road & Area Matches)               | Hardie Grant; Sands & McDougall, State<br>Library Victoria                    |                |                  | Not required        | 500                      | -                         | 1                                 | 11                           |
| Features of Interest                                                                                                     | State Government Victoria - Department of Environment, Land, Water & Planning | 31/05/2021     | 31/05/2021       | Quarterly           | 1000                     | 7                         | 53                                | 174                          |
| Hydrogeology Map of<br>Australia                                                                                         | Commonwealth of Australia (Geoscience Australia)                              | 08/10/2014     | 17/03/2000       | As required         | 1000                     | 1                         | 1                                 | 1                            |
| Groundwater Salinity                                                                                                     | State Government Victoria - Department of Environment, Land, Water & Planning | 14/08/2015     | 29/08/2012       | Unknown             | 0                        | 2                         | -                                 | -                            |
| Depth to Watertable                                                                                                      | State Government Victoria - Department of Environment, Land, Water & Planning | 14/08/2015     | 29/08/2012       | Unknown             | 0                        | 2                         | -                                 | -                            |