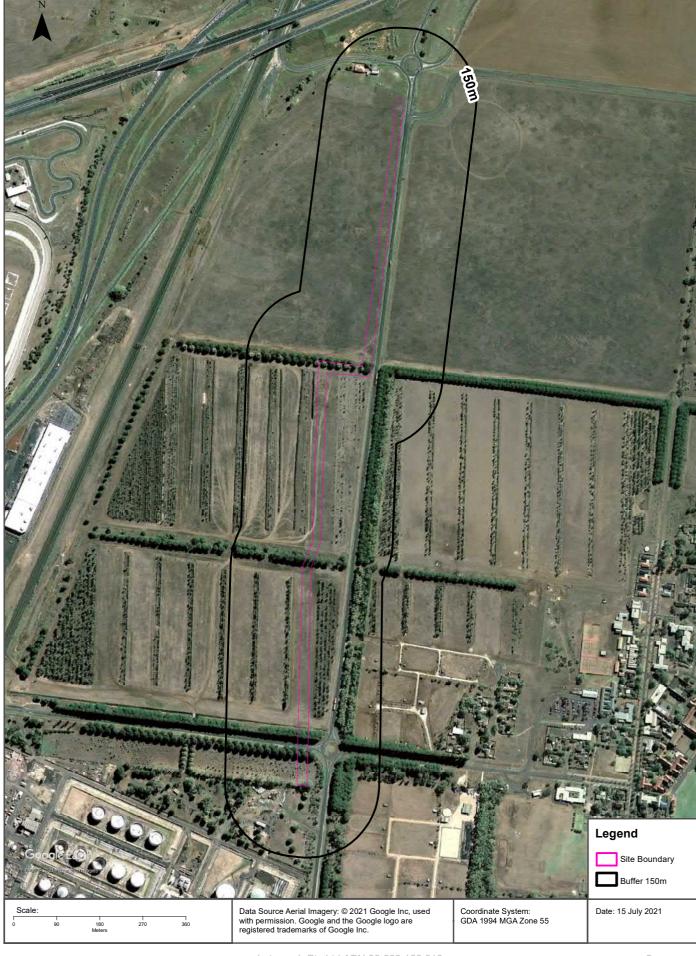

#### **Site Diagram**

#### Geelong Refinery, 90 Refinery Road, Corio VIC 3214

Internal Parcel Boundaries

Total Area: 151939m<sup>2</sup>

11.77km

**Total Perimeter:** 

Data Sources: Aerial Imagery © Aerometrex Pty Ltd

Coordinate System: GDA 1994 MGA Zone 55

Date: 19 July 2021