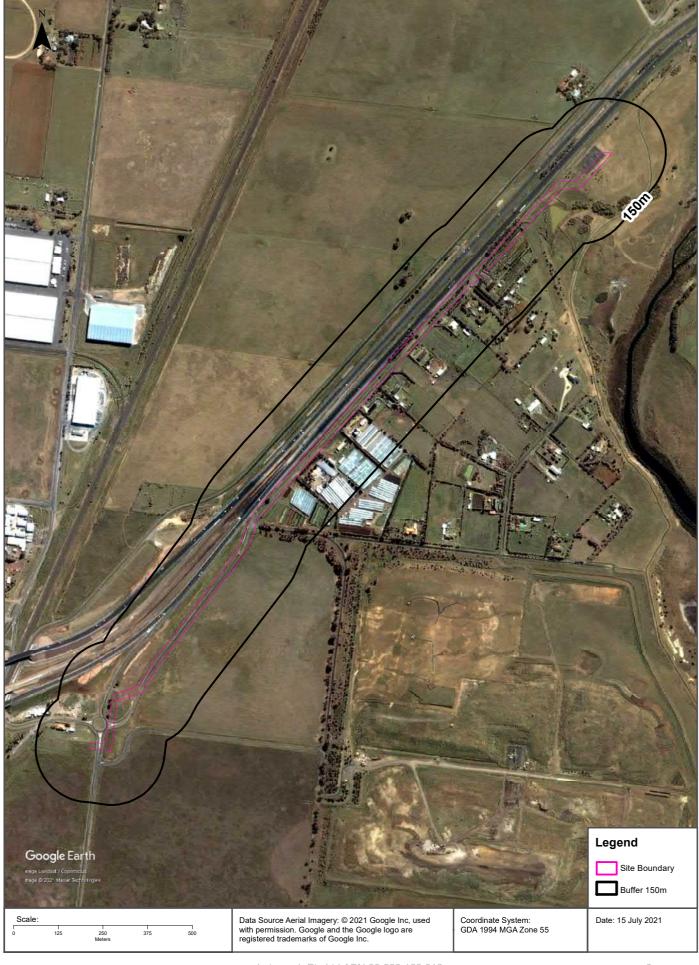

#### **Site Diagram**

#### Geelong Refinery, 90 Refinery Road, Corio VIC 3214

Internal Parcel Boundaries

Total Area: 151939m<sup>2</sup>

11.77km

**Total Perimeter:** 

Data Sources: Aerial Imagery © Aerometrex Pty Ltd

Coordinate System: GDA 1994 MGA Zone 55

Date: 19 July 2021