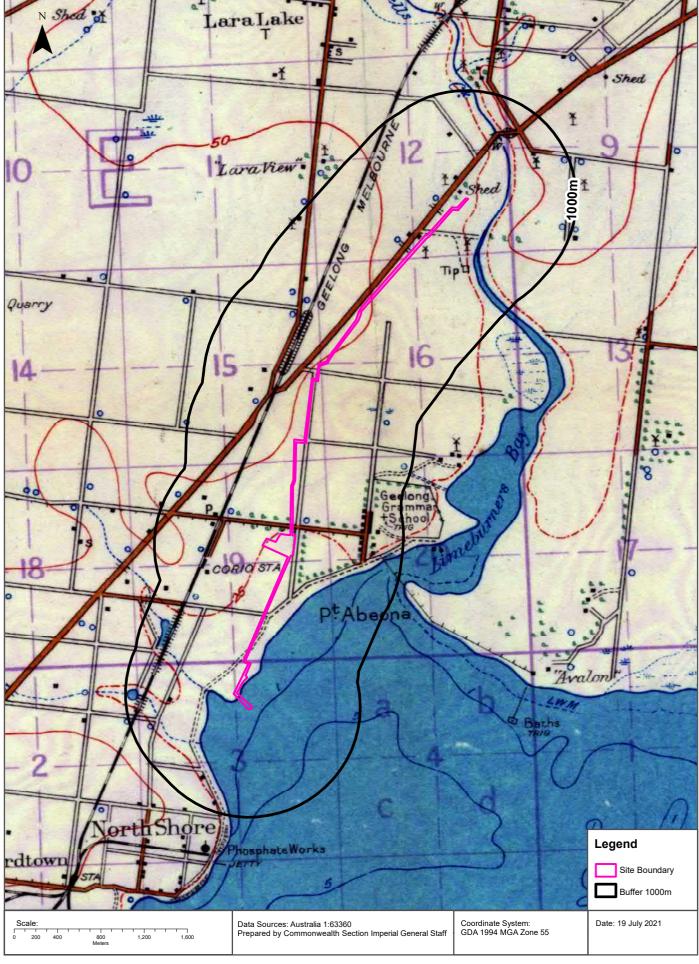

140927  | 1960 | Road Match             | 113m                                       |
|        | MOTOR GARAGES & ENGINEERS           | Corio Service Station (N. P. Shaw), Melbourne Rd. Corio. Geelong | 90548   | 1950 | Road Match             | 113m                                       |
| 3      | Motor Garages & Service Stations.   | Forest Motors., Forest Rd. Corio. 3214                           | 63450   | 1991 | Road Match             | 489m                                       |

Business Directory Content reproduced with permission of UBD and Hardie Grant Media Pty Ltd DD 01/08/2018 and Sands & McDougall's Directory of Victoria (Digitised by State Library Victoria)

















## **Historical Map 1975**





## **Historical Map c.1955**





## **Historical Map c.1928**





#### **Features of Interest**





## **Features of Interest**

Geelong Refinery, 90 Refinery Road, Corio VIC 3214

## **Features of Interest**

Features of Interest within the dataset buffer:

| Feature Id | Feature Type      | Feature Sub Type  | Name                   | Distance | Direction  |
|------------|-------------------|-------------------|------------------------|----------|------------|
| 637157     | pipeline          | gas pipeline      | Brooklyn - Corio       | 0m       | Onsite     |
| 639490     | reserve           | park              | Hovells Creek Reserve  | 0m       | Onsite     |
| 997499     | pipeline facility | oil terminal      | Corio Oil Terminal     | 0m       | Onsite     |
| 997508     | pipeline facility | oil refinery      | Shell Refinery Corio   | 0m