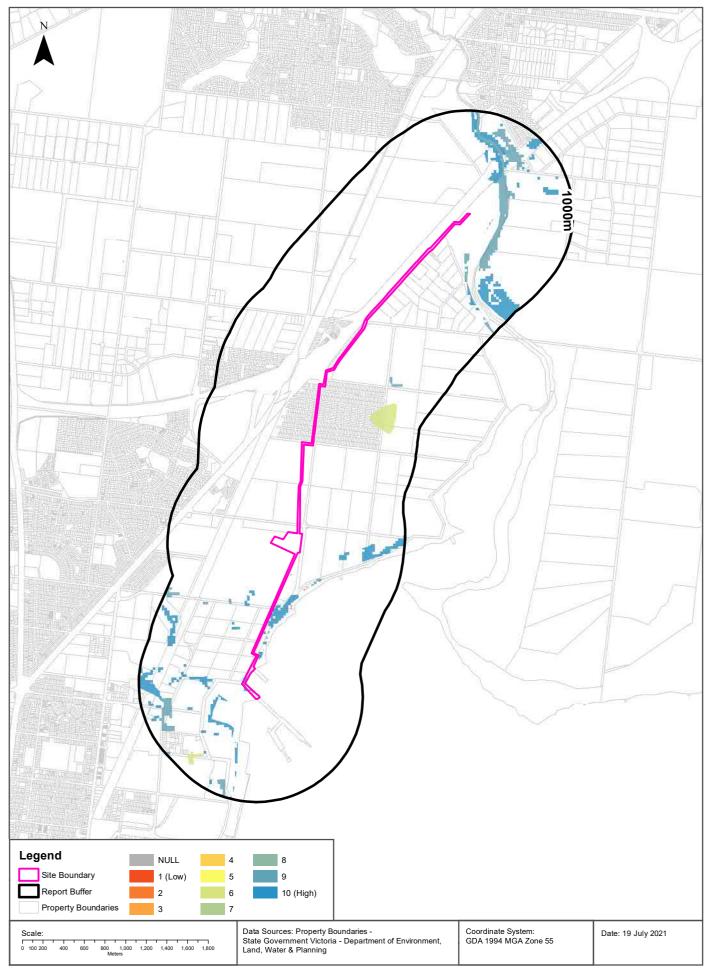

Aquatic     |                  | Moderate potential GDE - from regional studies     | Plains mainly on basalt<br>lavas with many volcanic<br>forms and lakes, partly<br>on weak sedimentary<br>rocks. | Wetland           |                            | 509m     |
| Aquatic     |                  | Unclassified potential GDE - from regional studies | Plains mainly on basalt<br>lavas with many volcanic<br>forms and lakes, partly<br>on weak sedimentary<br>rocks. | Wetland           |                            | 747m     |

Groundwater Dependent Ecosystems Atlas Data Source: The Bureau of Meteorology Creative Commons 3.0 © Commonwealth of Australia http://creativecommons.org/licenses/by/3.0/au/deed.en

# Inflow Dependent Ecosystems Likelihood Geelong Refinery, 90 Refinery Road, Corio VIC 3214





# **Ecological Constraints**

Geelong Refinery, 90 Refinery Road, Corio VIC 3214

### **Inflow Dependent Ecosystems Likelihood**

What IDEs exist within the dataset buffer?

| GDE Type    | Name             | IDE<br>Likelih<br>ood | Geomorphology                                                                                       | Ecosystem<br>Type | Aquifer Geology            | Distance |
|-------------|------------------|-----------------------|-----------------------------------------------------------------------------------------------------|-------------------|----------------------------|----------|
| Terrestrial |                  | 0                     | Plains mainly on basalt lavas with many volcanic forms and lakes, partly on weak sedimentary rocks. | Vegetation        |