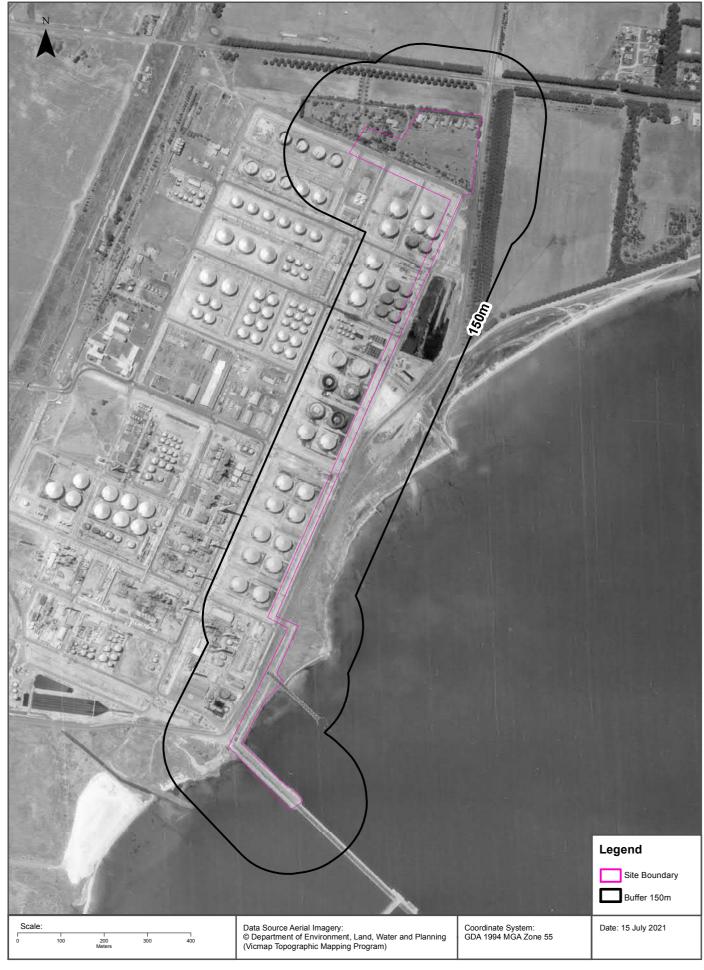

#### **Site Diagram**

#### Geelong Refinery, 90 Refinery Road, Corio VIC 3214

Internal Parcel Boundaries

Total Area: 151939m<sup>2</sup>

11.77km

**Total Perimeter:** 

Data Sources: Aerial Imagery © Aerometrex Pty Ltd

Coordinate System: GDA 1994 MGA Zone 55

Date: 19 July 2021