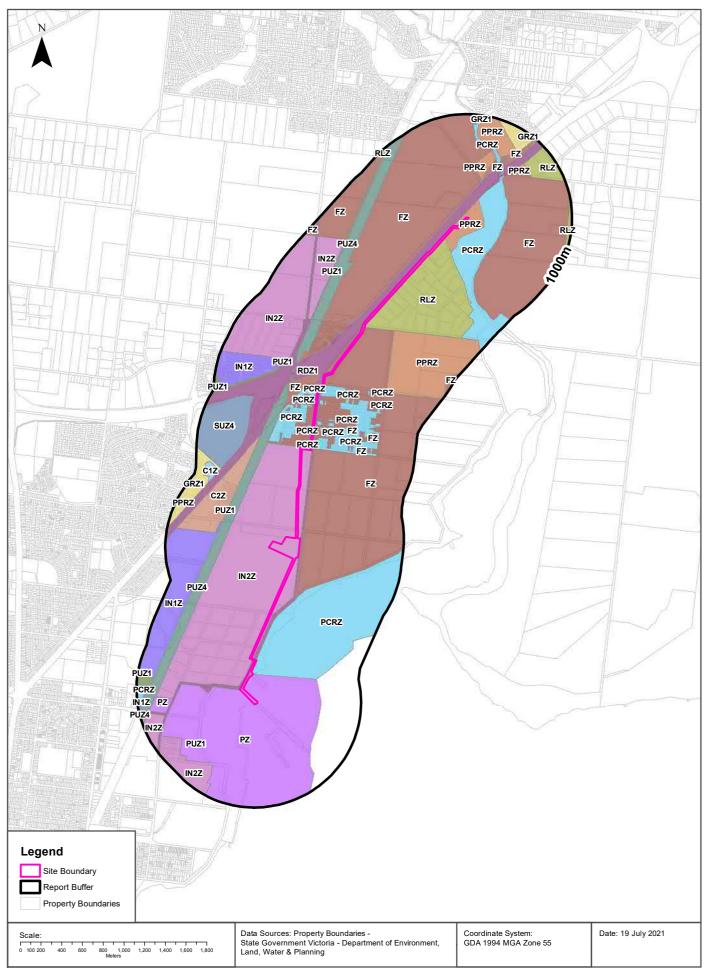

#### **Site Diagram**

#### Geelong Refinery, 90 Refinery Road, Corio VIC 3214

Internal Parcel Boundaries

Total Area: 151939m<sup>2</sup>

11.77km

**Total Perimeter:** 

Data Sources: Aerial Imagery © Aerometrex Pty Ltd

Coordinate System: GDA 1994 MGA Zone 55