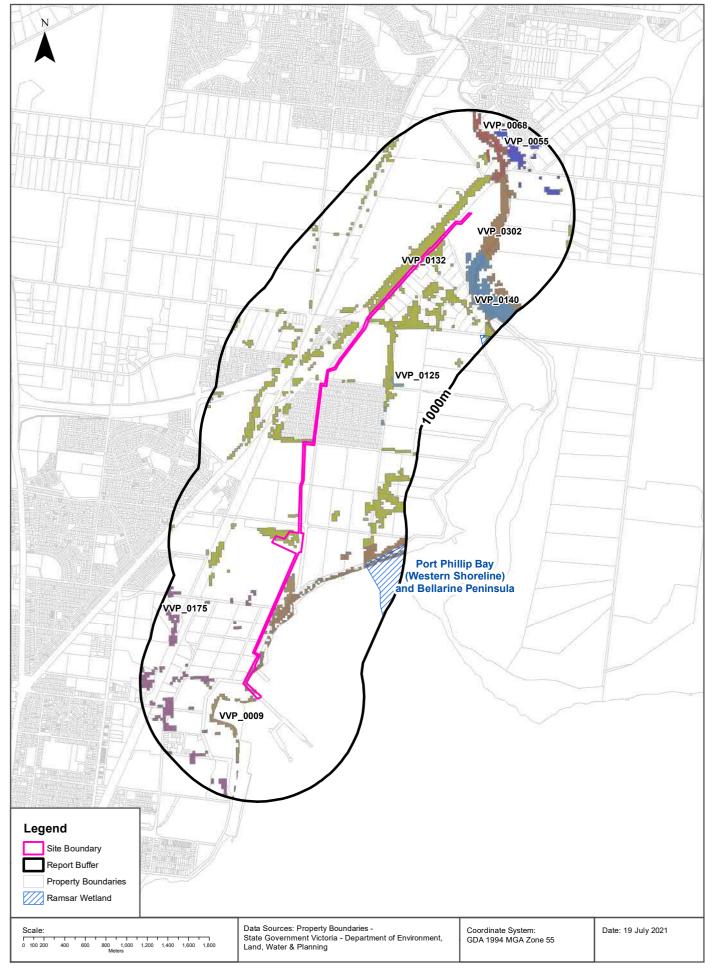

#### **Features of Interest**

## **Features of Interest**

Geelong Refinery, 90 Refinery Road, Corio VIC 3214