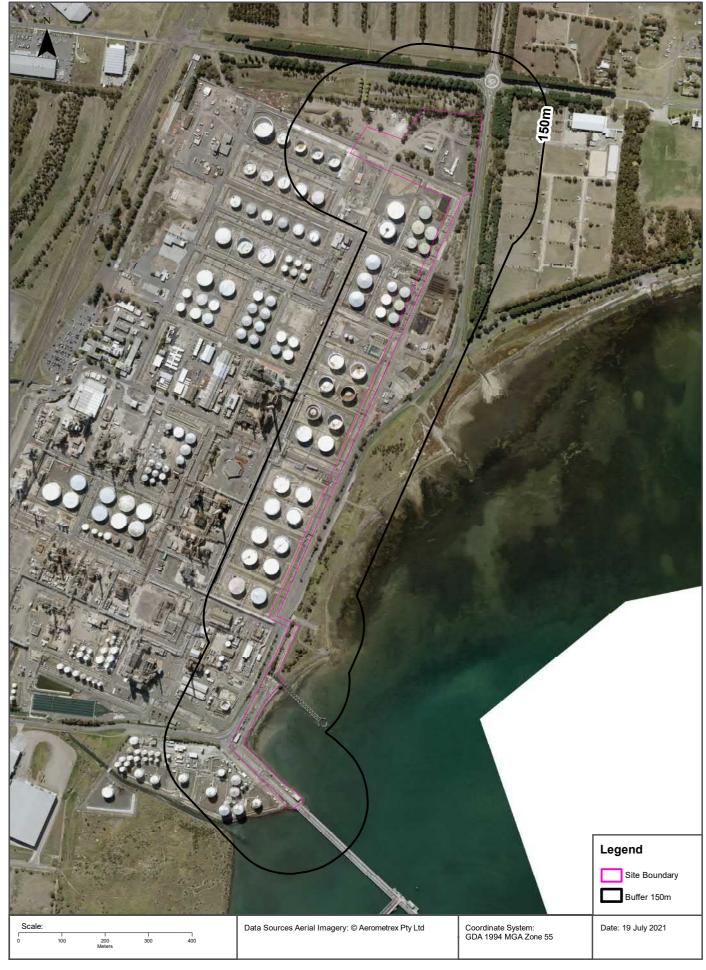

#### **Site Diagram**

#### Geelong Refinery, 90 Refinery Road, Corio VIC 3214

Internal Parcel Boundaries

Total Area: 151939m<sup>2</sup>

11.77km

**Total Perimeter:** 

Data Sources: Aerial Imagery © Aerometrex Pty Ltd

Coordinate System: GDA 1994 MGA Zone 55