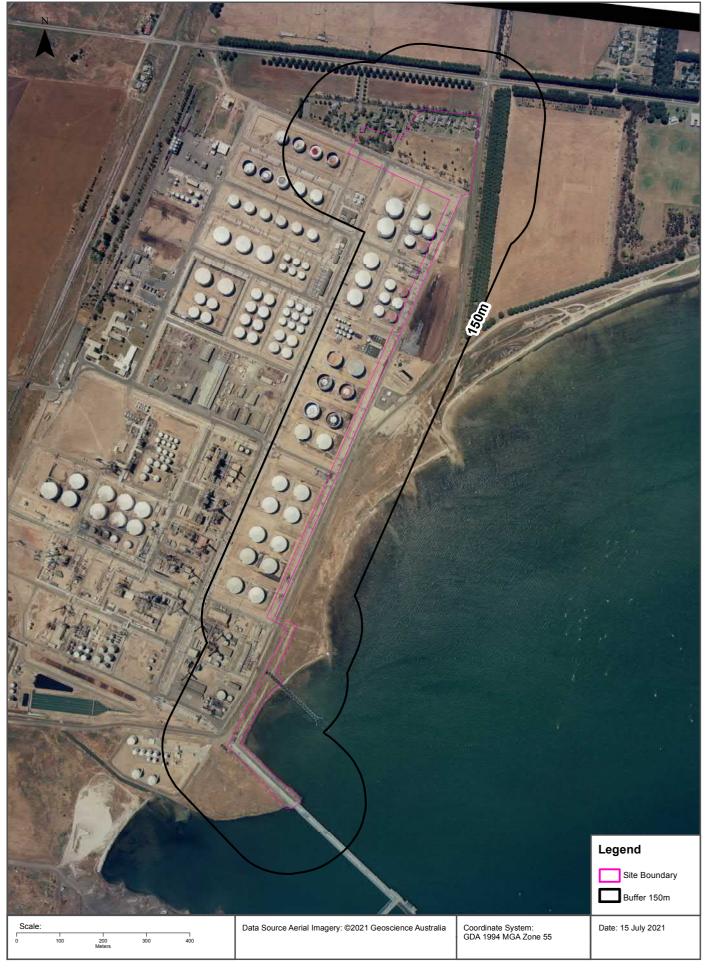

#### **Site Diagram**

#### Geelong Refinery, 90 Refinery Road, Corio VIC 3214

Internal Parcel Boundaries

Total Area: 151939m<sup>2</sup>

11.77km

**Total Perimeter:** 

Data Sources: Aerial Imagery © Aerometrex Pty Ltd

Coordinate System: GDA 1994 MGA Zone 55

Date: 19 July 2021