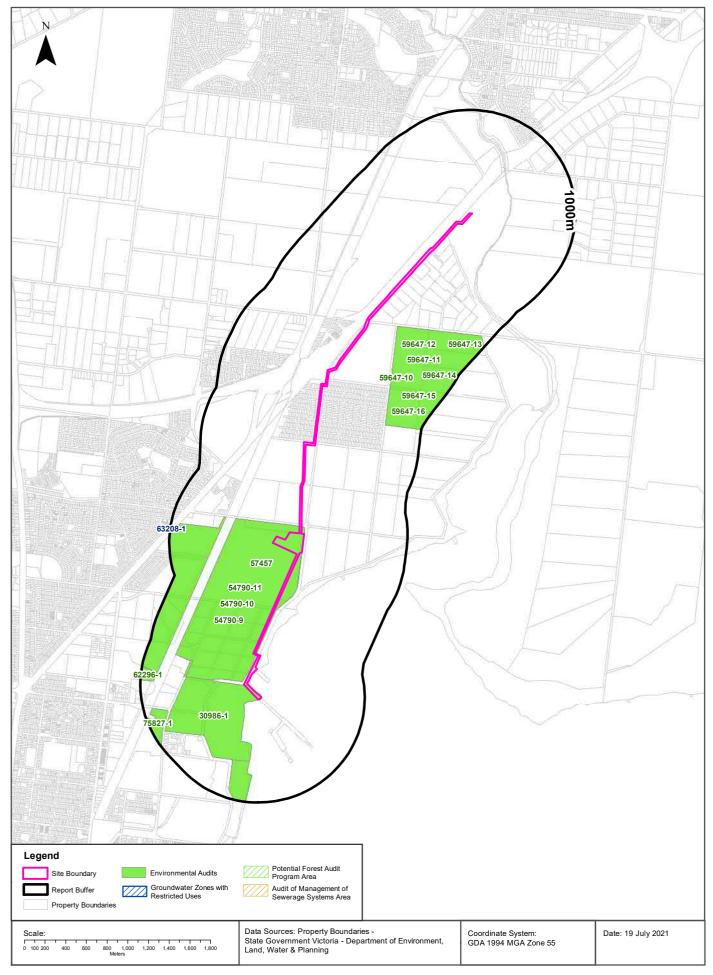

#### **EPA Records - Audit Reports & GQRUZ**

#### **EPA Records**

Geelong Refinery, 90 Refinery Road, Corio VIC 3214

#### **EPA Environmental Audits**

EPA environmental audit records that exist within the dataset buffer: Note. Please click on CARMS No. to activate a hyperlink to online documentation. If link does not work, documentation may still be accessible via the EPA Interaction Portal.

#### **EPA Groundwater Zones with Restricted Uses**

EPA GQRUZ records that exist within the dataset buffer:

Note. Please click on CARMS No. to activate a hyperlink to online documentation.

| CARMS<br>No | EPA Id  | Site History                 | Site Address                               | Restricted Uses                                                                                                                              | Status              | Loc Conf         | Distance | Direction |
|-------------|---------|------------------------------|--------------------------------------------|----------------------------------------------------------------------------------------------------------------------------------------------|---------------------|------------------|----------|-----------|
| 63208-1     | 7001003 | Service station/fuel storage | 391 - 395 PRINCES<br>HWY CORIO VIC<br>3214 | Drinking water<br>Livestock water supply<br>Water used for industrial<br>purposes<br>Water used for recreational<br>purposes (e.g. swimming) | Current<br>EPA list | Premise<br>Match | 982m     | West      |