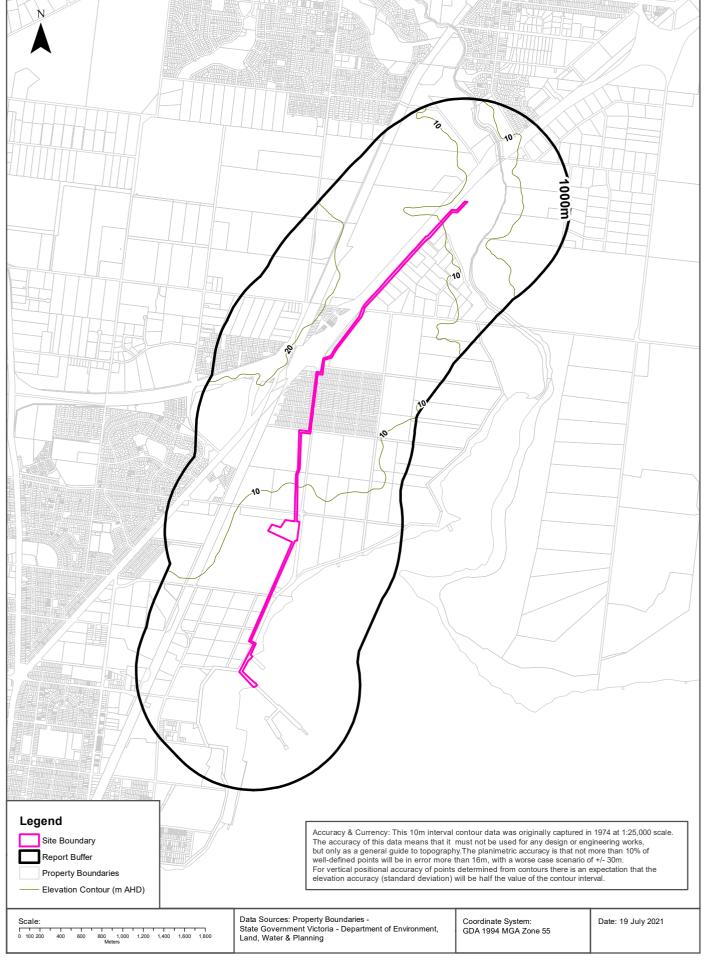

#### **Topographic Data**

#### Elevation Contours (m AHD) 10m Interval at 1:25,000