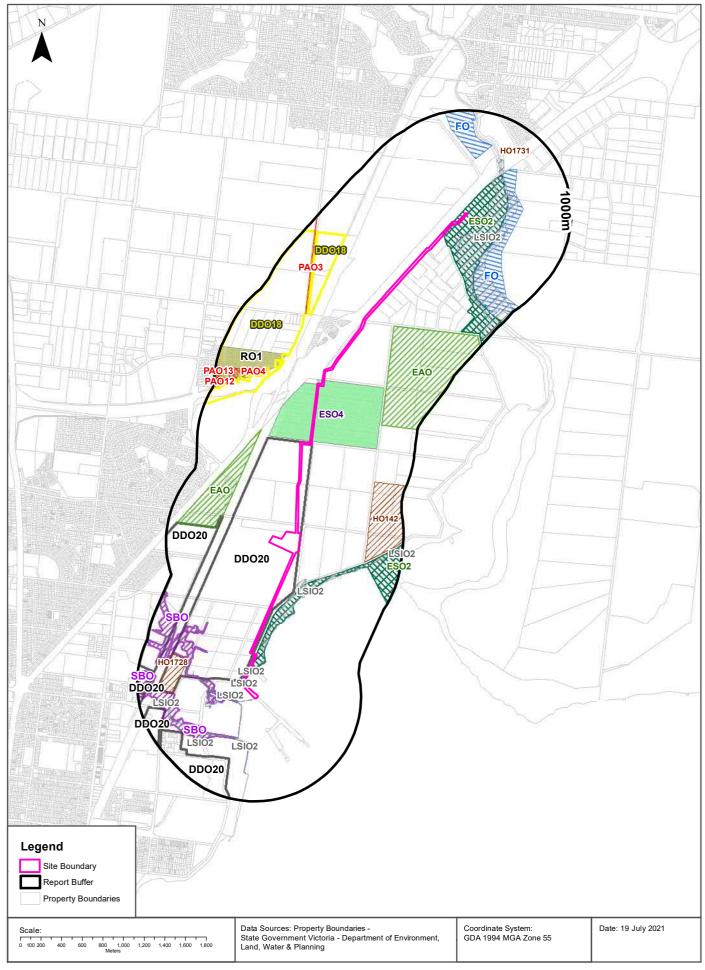

| North East |
| PUZ1      | PUBLIC USE ZONE - SERVICE AND UTILITY | 846m     | South West |
| IN1Z      | INDUSTRIAL 1 ZONE                     | 874m     | South West |
| PPRZ      | PUBLIC PARK AND RECREATION ZONE       | 889m     | West       |
| PCRZ      | PUBLIC CONSERVATION AND RESOURCE ZONE | 895m     | South West |
| FZ        | FARMING ZONE                          | 917m     | North      |
| PUZ4      | PUBLIC USE ZONE - TRANSPORT           | 919m     | South West |
| RLZ       | RURAL LIVING ZONE                     | 958m     | North      |

Planning Zone Data Custodian: State Government Victoria - Dept of Environment, Land, Water & Planning Creative Commons 3.0 © Commonwealth of Australia http://creativecommons.org/licenses/by/3.0/au/deed.en

### **Planning Overlays**





# **Planning**

#### Geelong Refinery, 90 Refinery Road, Corio VIC 3214

# **Planning Overlays**

Planning overlays within the dataset buffer:

| Zone Code | Description                                     | Distance | Direction  |
|-----------|-------------------------------------------------|----------|------------|
| DDO20     | DESIGN AND DEVELOPMENT OVERLAY - SCHEDULE 20    | 0m       | Onsite     |
| ESO2      | ENVIRONMENTAL SIGNIFICANCE OVERLAY - SCHEDULE 2 | 0m       | Onsite     |
| ESO4      | ENVIRONMENTAL SIGNIFICANCE OVERLAY - SCHEDULE 4 | 0m       | Onsite     |
| LSIO2     | LAND SUBJECT TO INUNDATION OVERLAY - SCHEDULE 2 | 0m       | Onsite     |
| LSIO2     | LAND SUBJECT TO INUNDATION OVERLAY - SCHEDULE 2 | 0m       | Onsite     |
| LSIO2     | LAND SUBJECT TO INUNDATI