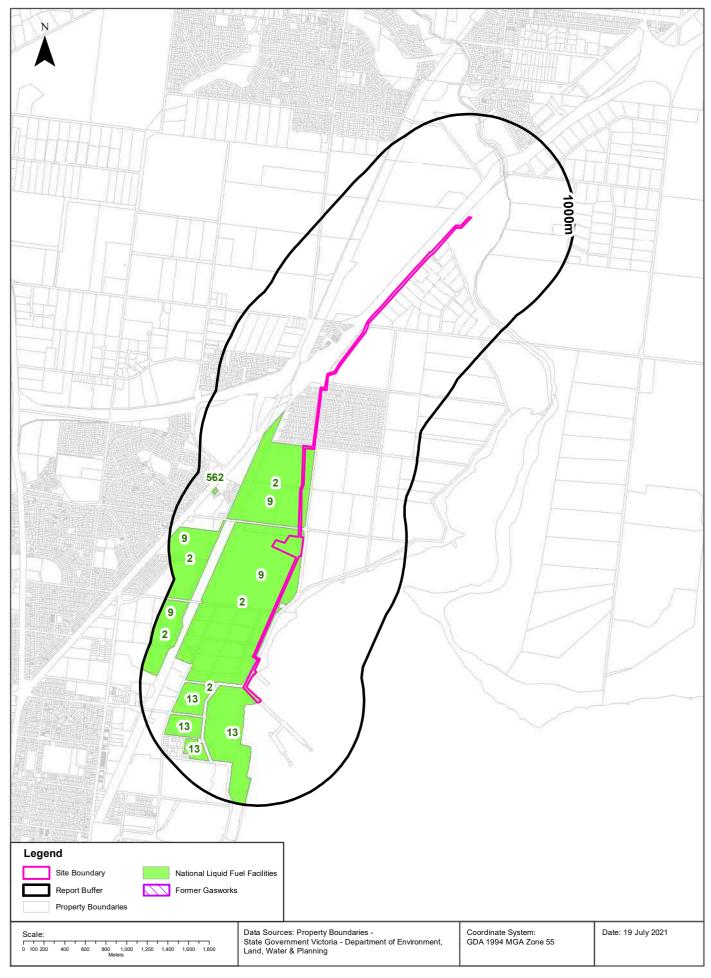

#### Former Gasworks & Liquid Fuel Facilities

#### Former Gasworks and Liquid Fuel Facilities

Geelong Refinery, 90 Refinery Road, Corio VIC 3214

#### **Former Gasworks**

Former Gasworks identified from various historical sources within the dataset buffer: Note - As this is a dataset collated from various historical sources, it is not an exhaustive list of all former Gasworks

#### **National Liquid Fuel Facilities**

National Liquid Fuel Facilties within the dataset buffer:

| Map<br>Id | Owner                | Name                    | Address                | Suburb | Class          | Operational<br>Status | Operator             | Revision<br>Date | Loc<br>Conf      | Dist<br>(m) | Direction |
|-----------|----------------------|-------------------------|------------------------|--------|----------------|-----------------------|----------------------|------------------|------------------|-------------|-----------|
| 2         | Shell                | Geelong                 | Refinery Road          | Corio  | Fuel Refinery  | Operational           | Shell                | 15/03/2012       | Premise<br>Match | 0m          | Onsite    |
| 9         | Shell                | Geelong                 | Corio Refinery         | Corio  | Fuel Terminal  | Operational           | Shell                | 11/06/2012       | Premise<br>Match | 0m          | Onsite    |
| 13        | Terminals<br>Pty Ltd | Geelong                 | 40 Wharf Road          | Corio  | Fuel Terminal  | Operational           | Terminals<br>Pty Ltd | 11/06/2012       | Premise<br>Match | 0m          | Onsite    |
| 562       | Caltex               | Caltex<br>Safeway Corio | 446 Princes<br>Highway | Corio  | Petrol Station | Operational           |                      | 25/07/2011       | Premise<br>Match | 744m        | West      |