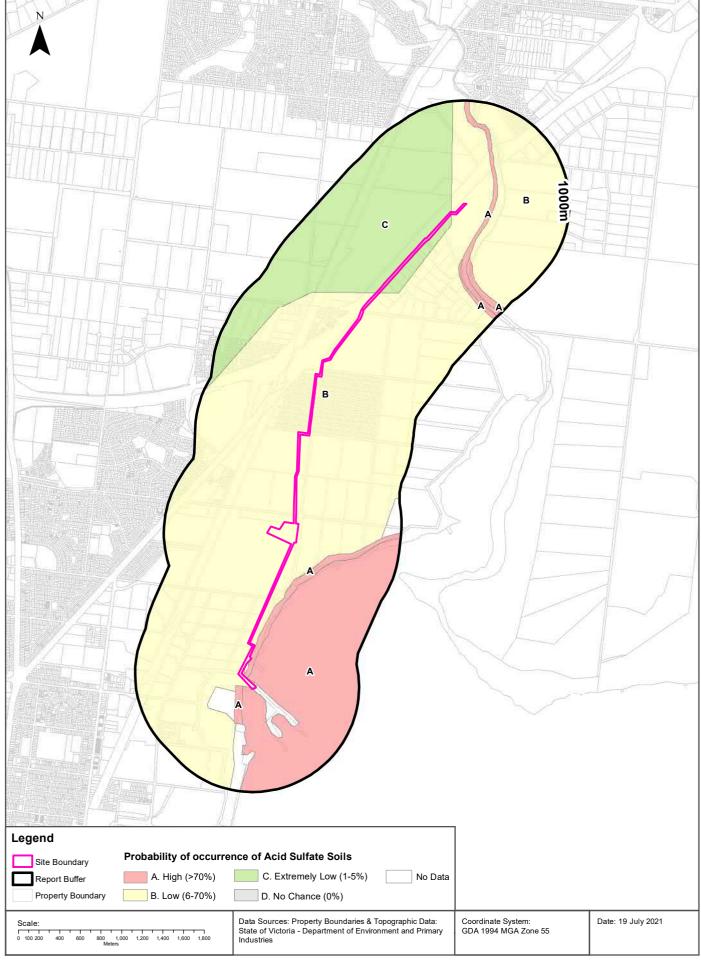

#### **Site Diagram**

#### Geelong Refinery, 90 Refinery Road, Corio VIC 3214

Internal Parcel Boundaries

Total Area: 151939m<sup>2</sup>

11.77km

**Total Perimeter:** 

Data Sources: Aerial Imagery © Aerometrex Pty Ltd

Coordinate System: GDA 1994 MGA Zone 55