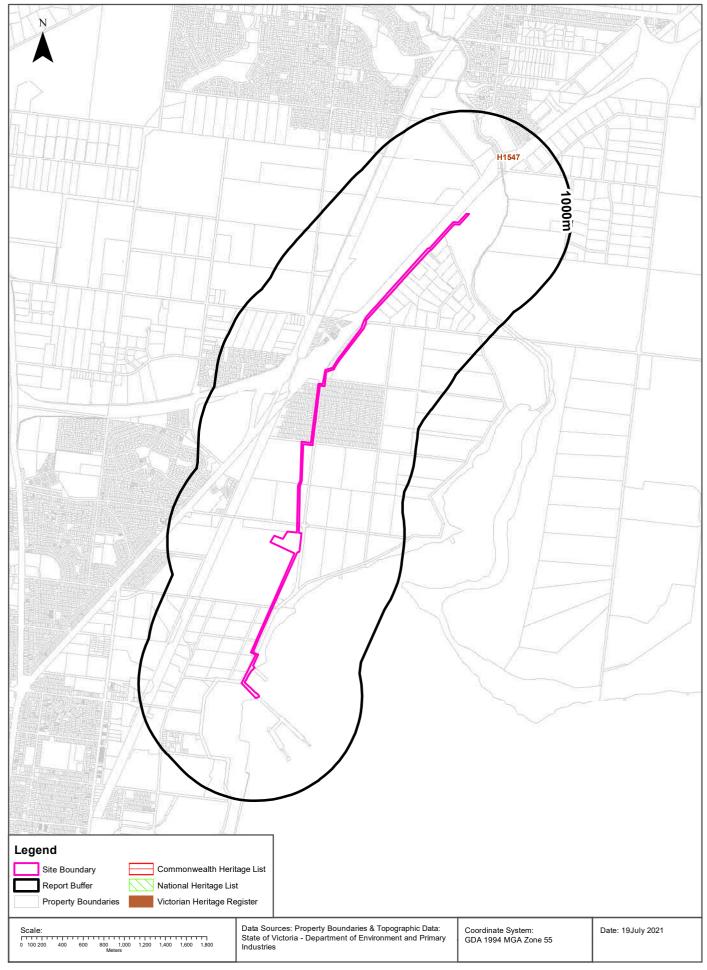

| DESIGN AND DEVELOPMENT OVERLAY - SCHEDULE 20 | 874m     | South West |
| PAO4      | PUBLIC ACQUISITION OVERLAY 4                 | 875m     | North West |
| PAO13     | PUBLIC ACQUISITION OVERLAY 13                | 936m     | North West |
| PAO13     | PUBLIC ACQUISITION OVERLAY 13                | 936m     | North West |
| PAO12     | PUBLIC ACQUISITION OVERLAY 12                | 936m     | North West |
| PAO4      | PUBLIC ACQUISITION OVERLAY 4                 | 937m     | North West |
| PAO12     | PUBLIC ACQUISITION OVERLAY 12                | 982m     | North West |

Planning Overlay Data Custodian: State Government Victoria - Dept of Environment, Land, Water & Planning Creative Commons 3.0 © Commonwealth of Australia http://creativecommons.org/licenses/by/3.0/au/deed.en





#### **Heritage**

Geelong Refinery, 90 Refinery Road, Corio VIC 3214

#### **Commonwealth Heritage List**

What are the Commonwealth Heritage List Items located within the dataset buffer?

| Place Id | Name                 | Address | Place File No | Class | Status | Register<br>Date | Distance | Direction |
|----------|----------------------|---------|---------------|-------|--------|------------------|----------|-----------|
| N/A      | No records in buffer |         |               |       |        |                  |          |           |

Heritage Data Source: Australian Government Department of the Environment and Energy - Heritage Branch Creative Commons 3.0 © Commonwealth of Australia https://creativecommons.org/licenses/by/3.0/au/deed.en

#### **National Heritage List**

Wha