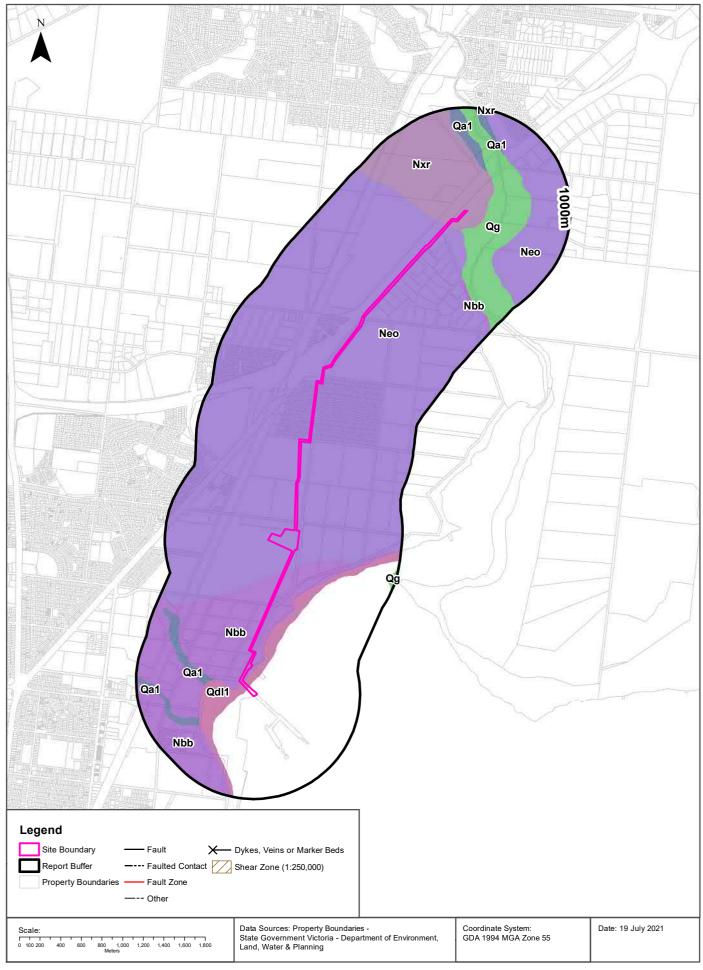

| Dataset Name                                                    | Custodian                                                                                     | Supply<br>Date | Currency<br>Date | Update<br>Frequency | Dataset<br>Buffer<br>(m) |   | No.<br>Features<br>within<br>100m | No.<br>Features<br>in Buffer |
|-----------------------------------------------------------------|-----------------------------------------------------------------------------------------------|----------------|------------------|---------------------|--------------------------|---|-----------------------------------|------------------------------|
| Surface Elevation                                               | State Government Victoria - Department of Environment, Land, Water & Planning                 | 14/08/2015     | 23/09/2013       | Unknown             | 0                        | 1 | -                                 | -                            |
| Basement Elevation                                              | State Government Victoria - Department of Environment, Land, Water & Planning                 | 14/08/2015     | 23/09/2013       | Unknown             | 0                        | 1 | -                                 | -                            |
| Groundwater Boreholes WMIS                                      | State Government Victoria - Department of Environment, Land, Water & Planning                 | 16/02/2021     | 16/02/2021       | Quarterly           | 2000                     | 8 | 26                                | 185                          |
| Groundwater Boreholes<br>Earth Resources Database               | State Government Victoria - Department of Economic Development, Jobs, Transport and Resources | 20/05/2021     | 17/02/2010       | Annually            | 2000                     | 0 | 0                                 | 7                            |
| Groundwater Boreholes Fed<br>Uni                                | Federation University Australia                                                               | 21/12/2017     | 07/01/2014       | As required         | 2000                     | 3 | 13                                | 107                          |
| Historical Mining Activity -<br>Shafts                          | State Government Victoria - Department of Economic Development, Jobs, Transport and Resources | 11/05/2021     | 11/05/2021       | Annually            | 1000                     | 0 | 0                                 | 0                            |
| Geological Units 1:50,000                                       | State Government Victoria - Department of Economic Development, Jobs, Transport and Resources | 13/01/2015     | 24/06/2014       | Unknown             | 1000                     | 4 | -                                 | 6                            |
| Geological Structures<br>1:50,000                               | State Government Victoria - Department of Economic Development, Jobs, Transport and Resources | 13/01/2015     | 24/06/2014       | Unknown             | 1000                     | 0 | -                                 | 0                            |
| Dykes and Marker Beds 50k                                       | State Government Victoria - Department of Economic Development, Jobs, Transport and Resources | 13/01/2015     | 24/06/2014       | Unknown             | 1000                     | 0 | -                                 | 0                            |
| Shear zones 250k                                                | State Government Victoria - Department of Economic Development, Jobs, Transport and Resources | 13/01/2015     | 24/06/2014       | Unknown             | 1000                     | 0 | -                                 | 0                            |
| Atlas of Australian Soils                                       | ABARES                                                                                        | 19/05/2017     | 17/02/2011       | As required         | 1000                     | 3 | 3                                 | 3                            |
| Victorian Soil Type Mapping                                     | State Government Victoria - Department of Economic Development, Jobs, Transport and Resources | 24/08/2017     | 21/03/2016       | Unknown             | 1000                     | 3 | 3                                 | 3                            |
| Atlas of Australian Acid<br>Sulfate Soils                       | CSIRO                                                                                         | 19/01/2017     | 21/02/2013       | As required         | 1000                     | 3 | 3                                 | 3                            |
| Coastal Acid Sulfate Soils                                      | State Government Victoria - Department of Economic Development, Jobs, Transport and Resources | 28/03/2017     | 30/03/2011       | None<br>planned     | 1000                     | 0 | 1                                 | 2                            |
| Planning Scheme Zones                                           | State Government Victoria - Department of Environment, Land, Water & Planning                 | 06/07/2021     | 30/06/2021       | Monthly             | 1000                     | 7 | 18                                | 78                           |
| Planning Scheme Overlay                                         | State Government Victoria - Department of Environment, Land, Water & Planning                 | 06/07/2021     | 30/06/2021       | Monthly             | 1000                     | 5 | 8                                 | 42                           |
| Commonwealth Heritage List                                      | Australian Government Department of Agriculture, Water and the Environment                    | 18/05/2021     | 20/11/2019       | Annually            | 1000                     | 0 | 0                                 | 0                            |
| National Heritage List                                          | Australian Government Department of Agriculture, Water and the Environment                    | 18/05/2021     | 20/11/2019       | Annually            | 1000                     | 0 | 0                                 | 0                            |
| Victorian Heritage Register                                     | State Government Victoria - Department of Environment, Land, Water & Planning                 | 03/05/2021     | 03/05/2021       | Quarterly           | 1000                     | 0 | 0                                 | 1                            |
| Cultural Heritage Sensitivity                                   | State Government Victoria - Department of Premier and Cabinet                                 | 31/05/2021     | 31/05/2021       | Quarterly           | 1000                     | 3 | 5                                 | 18                           |
| Bushfire Prone Area                                             | State Government Victoria - Department of Transport, Planning and Local Infrastructure        | 03/05/2021     | 03/05/2021       | Quarterly           | 1000                     | 1 | 1                                 | 1                            |
| Fire History                                                    | State Government Victoria - Department of Environment, Land, Water & Planning                 | 12/07/2021     | 30/12/2020       | Quarterly           | 1000                     | 0 | 0                                 | 0                            |
| Flood - 1 in 100 Year<br>Modelled Flood Extent                  | State Government Victoria - Department of Environment, Land, Water & Planning                 | 11/05/2021     | 05/02/2018       | Quarterly           | 1000                     | 0 | 1                                 | 4                            |
| Victorian Coastal Inundation<br>Sea Level Rise                  | State Government Victoria - Department of Environment, Land, Water & Planning                 | 10/04/2018     | 24/10/2017       | Unknown             | 1000                     | 0 | 9                                 | 10                           |
| Native Vegetation (Modelled 2005 Ecological Vegetation Classes) | State Government Victoria - Department of Environment, Land, Water & Planning                 | 13/01/2015     | 31/12/2005       | None<br>planned     | 1000                     | 3 | 4                                 | 8                            |
| Ramsar Wetland Areas in Victoria                                | State Government Victoria - Department of Environment, Land, Water & Planning                 | 25/02/2021     | 13/03/2019       | Annually            | 1000                     | 0 | 0                                 | 1                            |
| Groundwater Dependent<br>Ecosystems Atlas                       | Bureau of Meteorology                                                                         | 14/08/2017     | 15/05/2017       | Unknown             | 1000                     | 2 | 2                                 | 7                            |
| Inflow Dependent<br>Ecosystems Likelihood                       | Bureau of Meteorology                                                                         | 14/08/2017     | 15/05/2017       | Unknown             | 1000                     | 2 | 2                                 | 8                            |