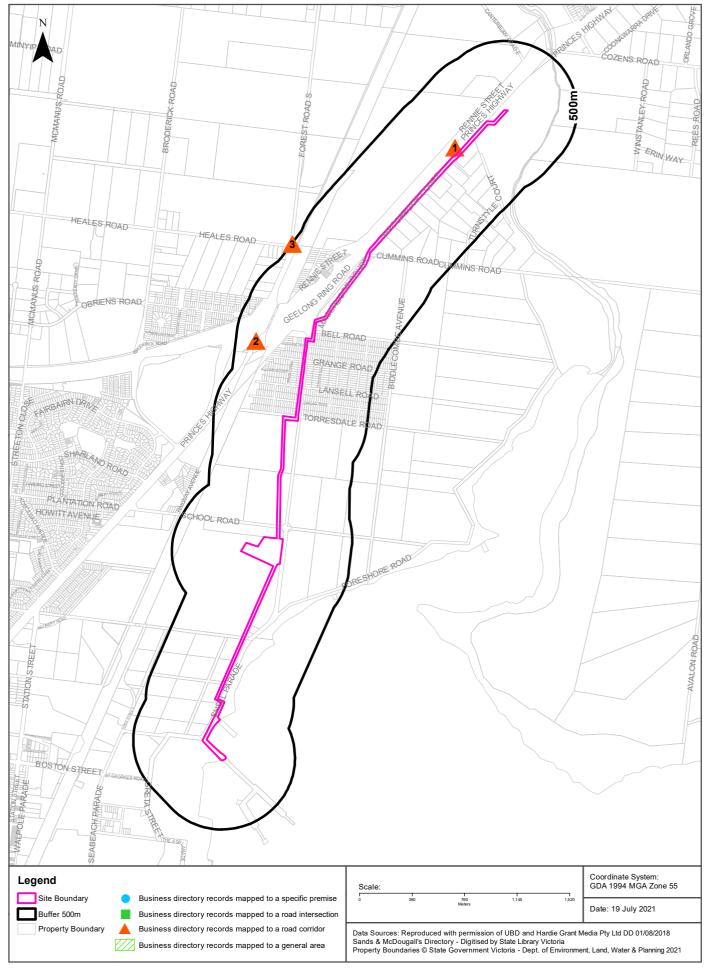

#### **Historical Business Directories**

#### **Historical Business Directories**

Geelong Refinery, 90 Refinery Road, Corio VIC 3214

## **Business Directory Records 1905-1991 Road or Area Matches**

Universal Business Directory and Sands & McDougall Directory records, from years 1991, 1980, 1970, 1960, 1950, 1945, 1925 & 1905, mapped to a road or an area, within the dataset buffer. Records are mapped to the road when a building number is not supplied, cannot be found, or the road has been renumbered since the directory was published:

| Map Id | Business Activity                 | Premise                                                                      | Ref No. | Year | Location<br>Confidence | Distance to<br>Road<br>Corridor or<br>Area |
|--------|-----------------------------------|------------------------------------------------------------------------------|---------|------|------------------------|--------------------------------------------|
| 1      | Garden Supplies - Retail          | Lara Plant Farm., Princes H'Way. Lara. 3212                                  | 61458   | 1991 | Road Match             | 0m                                         |
|        | Nurserymen                        | Lara Plant Farm., Princes H'Way. Lara. 3212                                  | 63931   | 1991 | Road Match             | 0m                                         |
|        | Tourist Attractions               | Lara Plant Farm., Princes H'Way. Lara. 3212                                  | 65879   | 1991 | Road Match             | 0m                                         |
|        | Not Listed                        | Mclean R. J. Bldr., 1 Princes H'way., Lara. 3212.                            | 61745   | 1980 | Road Match             | 0m                                         |
|        | MOTOR SERVICE STATIONS            | Cochrane's Avalon Motors, Prince's H'way., Lara.                             | 155864  | 1960 | Road Match             | 0m                                         |
| 2      | Government Departments            | Lara Police Station., Rennie St. Lara. 3212                                  | 61615   | 1991 | Road Match             | 74m                                        |
|        | Not Listed                        | Bate. A. Plmbr., Rennie St., Lara. 3212                                      | 61707   | 1980 | Road Match             | 74m                                        |
|        | Not Listed                        | Police Station., Rennie St., Lara. 3212.                                     | 61753   | 1980 | Road Match             | 74m                                        |
|        | Not Listed                        | Wilson C. Carrier., Rennie St., Lara. 3212.                                  | 61773   | 1980 | Road Match             | 74m                                        |
|        | CARRIERS & CARTAGE<br>CONTRACTORS | Bate. E., Rennie St Lara Lara & Lara Lake                                    | 5461    | 1970 | Road Match             | 74m                                        |
|        | POULTRY PRODUCERS                 | Olive Bros., Rennie St Lara Lara & Lara Lake                                 | 5544    | 1970 | Road Match             | 74m                                        |
|        | GOVERNMENT<br>DEPARTMENTS         | Police Victoria Police Station., Rennie St Lara Lara & Lara Lake             | 5494    | 1970 | Road Match             | 74m                                        |
|        | CARRIERS & CARTAGE<br>CONTRACTORS | Wilson. C., Rennie St Lara Lara & Lara Lake                                  | 5465    | 1970 | Road Match             | 74m                                        |
|        | CARRIERS & CARTAGE<br>CONTRACTORS | Bate. E., Rennie St., Lara, Lara & Lara Lake.                                | 155826  | 1960 | Road Match             | 74m                                        |
|        | BUILDERS IRONWORK                 | De Keyser, J., Rennie St., Lara, Lara & Lara Lake.                           | 155822  | 1960 | Road Match             | 74m                                        |
|        | GATE & FENCING<br>MANUFACTURERS   | De Keyser, J., Rennie St., Lara, Lara .                                      | 155843  | 1960 | Road Match             | 74m                                        |
|        | WELDERS, ELECTRIC & OXY ACETYLENE | De Keyser, J., Rennie St., Lara, Lara .                                      | 155877  | 1960 | Road Match             | 74m                                        |
|        | WROUGHT IRON WORKERS              | De Keyser, J., Rennie St., Lara, Lara .                                      | 155879  | 1960 | Road Match             | 74m                                        |
|        | CARRIERS & CARTAGE CONTRACTORS    | Wilson, C., Rennie St., Lara, Lara & Lara Lake.                              | 155831  | 1960 | Road Match             | 74m                                        |
| 3      | MOTOR OIL & SPIRIT<br>MERCHANTS   | Bolton. R W,, & Sons Pty. Ltd. (Agents<br>Ampol).,Melbourne Rd Corio Geelong | 3179    | 1970 | Road Match             | 113m                                       |
|        | MOTOR OIL & SPIRIT<br>MERCHANTS   | BP Australia Ltd., Melbourne Rd Corio Geelong                                | 3178    | 1970 | Road Match             | 113m                                       |
|        | MOTELS                            | Corio Bay Motel., Melbourne Rd Corio Geelong                                 | 2923    | 1970 | Road Match             | 113m                                       |
|        | MOTOR SERVICE STATIONS            | Corio Service Station., Melbourne Rd Corio Geelong                           | 3312    | 1970 | Road Match             | 113m                                       |
|        | MOTOR GARAGES & ENGINEERS         | Corio Service Station., Melbourne Rd, Corio Geelong                          | 3105    | 1970 | Road Match             | 113m                                       |
|        | CONFECTIONERY SHOPS & MILK BARS   | Lister's Snack Bar., Melbourne Rd Corio Geelong                              | 1210    | 1970 | Road Match             | 113m                                       |
|        | MOTOR GARAGES AND ENGINEERS       | Lyle Motors., Melbourne Rd Corio Geelong                                     | 3135    | 1970 | Road Match             | 113m                                       |
|        | MOTOR SERVICE STATIONS            | Lyle Motors., Melbourne Rd Corio Geelong                                     | 3351    | 1970 | Road Match             | 113m                                       |
|        | CAFES RESTAURANTS ETC.            | Oasis Service Station., Melbourne Rd Corio Geelong                           | 780     | 1970 | Road Match             | 113m                                       |
|        | MOTOR SERVICE STATIONS            | Oasis Service Station., Melbourne Rd Corio Geelong                           | 3366    | 1970 | Road Match             | 113m                                       |

| Map Id | Business Activity                        | Premise                                                          | Ref No. | Year | Location<br>Confidence | Distance to<br>Road<br>Corridor or<br>Area |
|--------|------------------------------------------|------------------------------------------------------------------|---------|------|------------------------|--------------------------------------------|
| 3      | MOTELS                                   | Corio Bay Motel, Melbourne Rd., Corio, Geelong.                  | 140643  | 1960 | Road Match             | 113m                                       |
|        | MOTOR SERVICE STATIONS PETROL, ETC.      | Corio Service Station, Melbourne Rd., Corio., Geelong.           | 140915  | 1960 | Road Match             | 113m                                       |
|        | MOTOR GARAGES & ENGINEERS                | Corio Service Station. Melbourne Rd., Corio., Geelong.           | 140756  | 1960 | Road Match             | 113m                                       |
|        | MOTOR CAR & TRUCK<br>DEALERS -NEW & USED | Gibbs Auto Service, Melbourne Rd., Corio , Geelong.              | 140704  | 1960 | Road Match             | 113m                                       |
|        | MOTOR SERVICE STATIONS PETROL, ETC.      | Gibbs Auto Service, Melbourne Rd., Corio , Geelong.              | 140927  | 1960 | Road Match             | 113m                                       |
|        | CONFECTIONERY SHOP& & MILK BARS          | Lister's Snack Bar Melbourne Rd. Corio, Geelong.                 | 139130  | 1960 | Road Match             | 113m                                       |
|        | CAFES, RESTAURANTS, ETC.                 | Lister's Snack Bar, Melbourne Rd., Corio, Geelong.               | 138730  | 1960 | Road Match             | 113m                                       |
|        | MOTOR GARAGES & ENGINEERS                | Corio Service Station (N. P. Shaw), Melbourne Rd. Corio. Geelong | 90548   | 1950 | Road Match             | 113m                                       |
|        | MOTOR PAINTERS                           | Corio Service Station (N. P. Shaw), Melbourne Rd. Corio. Geelong | 90609   | 1950 | Road Match             | 113m                                       |
|        | MOTOR PANEL BEATERS                      | Corio Service Station (N. P. Shaw), Melbourne Rd. Corio. Geelong | 90622   | 1950 | Road Match             | 113m                                       |
|        | MOTOR, TRIMMERS                          | Corio Service Station (N. P. Shaw), Melbourne Rd. Corio. Geelong | 90723   | 1950 | Road Match             | 113m                                       |