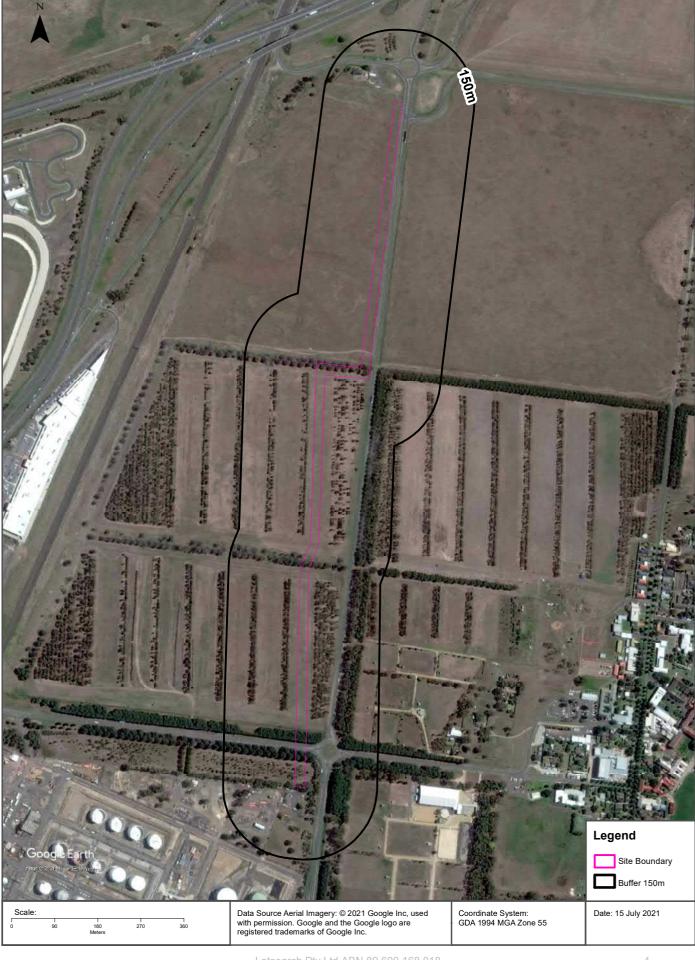

#### **Site Diagram**

#### Geelong Refinery, 90 Refinery Road, Corio VIC 3214

Internal Parcel Boundaries

Total Area: 151939m<sup>2</sup>

11.77km

**Total Perimeter:** 

Data Sources: Aerial Imagery © Aerometrex Pty Ltd

Coordinate System: GDA 1994 MGA Zone 55

Date: 19 July 2021