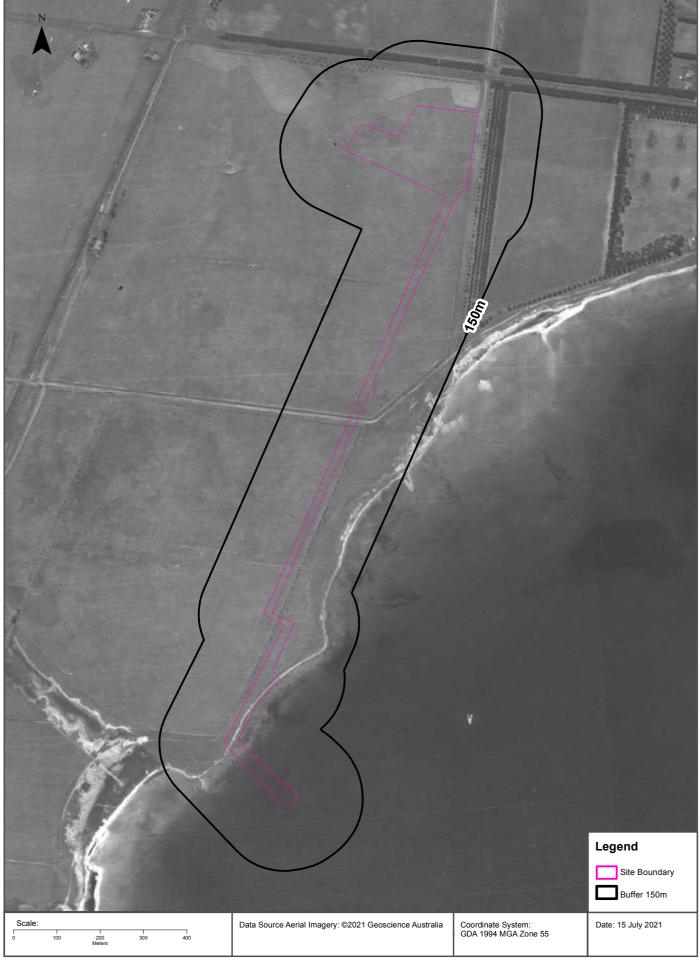

#### **Site Diagram**

#### Geelong Refinery, 90 Refinery Road, Corio VIC 3214

Internal Parcel Boundaries

Total Area: 151939m<sup>2</sup>

11.77km

**Total Perimeter:** 

Data Sources: Aerial Imagery © Aerometrex Pty Ltd

Coordinate System: GDA 1994 MGA Zone 55