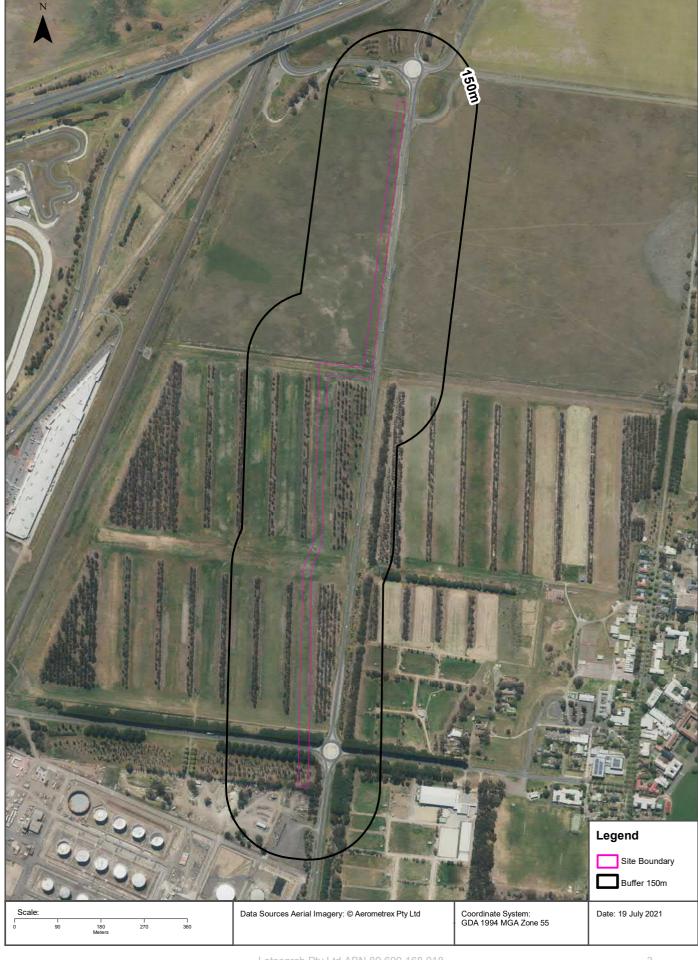

#### **Site Diagram**

#### Geelong Refinery, 90 Refinery Road, Corio VIC 3214

Internal Parcel Boundaries

Total Area: 151939m<sup>2</sup>

11.77km

**Total Perimeter:** 

Data Sources: Aerial Imagery © Aerometrex Pty Ltd

Coordinate System: GDA 1994 MGA Zone 55

Date: 19 July 2021