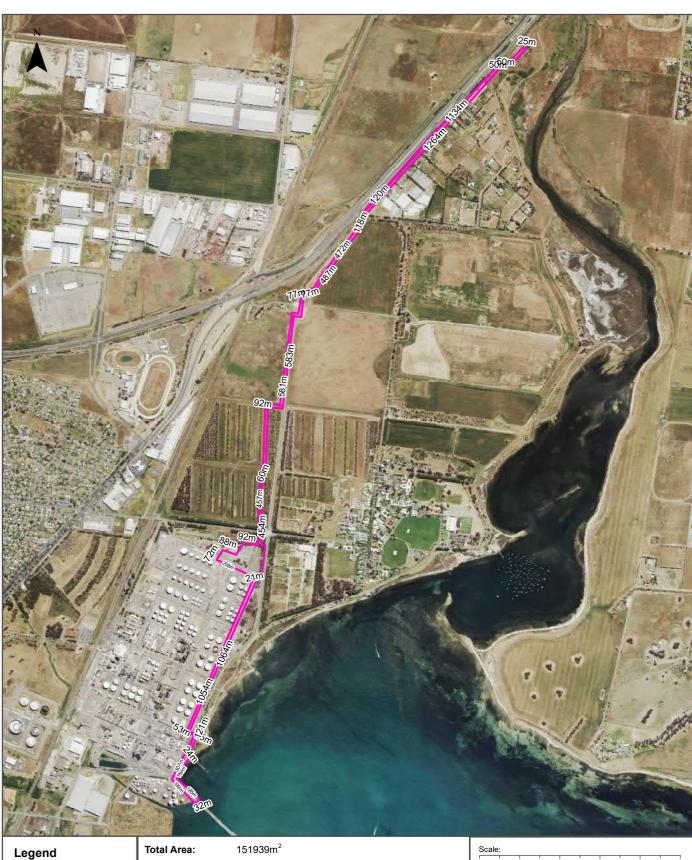

#### **Site Diagram**

#### Geelong Refinery, 90 Refinery Road, Corio VIC 3214

Internal Parcel Boundaries

Total Area: 151939m<sup>2</sup>

11.77km

**Total Perimeter:** 

Data Sources: Aerial Imagery © Aerometrex Pty Ltd

Coordinate System: GDA 1994 MGA Zone 55