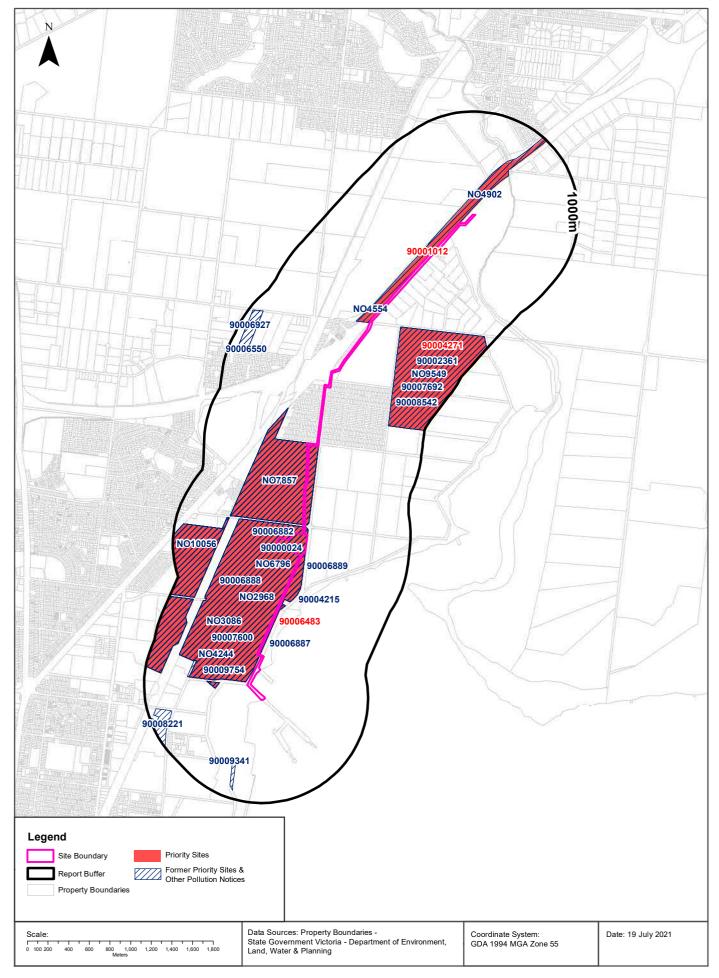

#### **EPA Records - Priority Sites & Pollution Notices**

#### **EPA Priority Sites & Pollution Notices**

Geelong Refinery, 90 Refinery Road, Corio VIC 3214

#### **Current EPA Priority Sites Register**

Sites on the current EPA priority sites register that exist within the dataset buffer:

| Notice No | Address                       | Suburb | Issue                                                                             | Loc<br>Conf      | Dist<br>(m) | Direction  |
|-----------|-------------------------------|--------|-----------------------------------------------------------------------------------|------------------|-------------|------------|
| 90006483  | 90 REFINERY RD                | CORIO  | Current petroleum storage site. Requires ongoing management.                      | Premise<br>Match | 0m          | Onsite     |
| 90001012  | Princes HWY                   | LARA   | Accidental spill/leak (non-industrial site). Requires assessment and/or clean up. | Road<br>Match    | 0m          | North East |
| 90004271  | 1500 - 1580<br>BIDDLECOMBE AV | CORIO  | Former Landfill. Requires ongoing management.                                     | Premise<br>Match | 240m        | North East |

#### **Former EPA Priority Sites & Other Pollution Notices**

Sites within the dataset buffer that have been issued a Pollution Notice:

Note. Due to pollution notices being revoked and removed from published lists this is not an exhaustive list of all past pollution notices.

| Notice No | Notice<br>Type     | Company                                    | Address                   | Suburb | Status                                           | Issue                                                                        | Date<br>Issued | Loc<br>Conf      | Dist | Dir    |
|-----------|--------------------|--------------------------------------------|---------------------------|--------|--------------------------------------------------|------------------------------------------------------------------------------|----------------|------------------|------|--------|
| NO7857    | 62A(1)             | SHELL REFINING<br>(AUST) P/L               | SHELL<br>REFINERY         | CORIO  | Legacy<br>EPA<br>Database<br>Pollution<br>Notice | Current<br>Industrial Site,<br>Requires<br>assessment<br>and/or clean<br>up. | 10/06/2009     | Premise<br>Match | 0m   | Onsite |
| NO6796    | 62A(1)             | SHELL REFINING<br>(AUST) P/L               | SHELL<br>REFINERY         | CORIO  | Legacy<br>EPA<br>Database<br>Pollution<br>Notice | Current<br>Industrial Site,<br>Requires<br>assessment<br>and/or clean<br>up. | 18/12/2007     | Premise<br>Match | Om   | Onsite |
| NO4244    | 62A(1)             | SHELL REFINING<br>(AUST) P/L               | SHELL<br>REFINERY         | CORIO  | Legacy<br>EPA<br>Database<br>Pollution<br>Notice | Current<br>Industrial Site,<br>Requires<br>assessment<br>and/or clean<br>up. | 13/10/2004     | Premise<br>Match | 0m   | Onsite |
| NO3086    | 62A(1)             | SHELL REFINING<br>(AUST) P/L               | SHELL<br>REFINERY         | CORIO  | Legacy<br>EPA<br>Database<br>Pollution<br>Notice | Current<br>Industrial Site,<br>Requires<br>assessment<br>and/or clean<br>up. | 01/10/2002     | Premise<br>Match | 0m   | Onsite |
| NO2968    | 62A(1)             | SHELL REFINING<br>(AUST) P/L               | SHELL<br>REFINERY         | CORIO  | Legacy<br>EPA<br>Database<br>Pollution<br>Notice |                                                                              | 22/07/2002     | Premise<br>Match | 0m   | Onsite |
| NO10056   | 62A(1)             | SHELL REFINING<br>(AUST) P/L               | SHELL<br>REFINERY         | CORIO  | Legacy<br>EPA<br>Database<br>Pollution<br>Notice | Current Petroleum Storage Site, Requires ongoing management.                 | 30/11/2011     | Premise<br>Match | Om   | Onsite |
| 90009754  | Clean Up<br>Notice | VIVA ENERGY<br>REFINING PTY LTD<br>[CORIO] | 90 REFINERY<br>RD / CORIO | CORIO  | Previous<br>Pollution<br>Notice                  |                                                                              | 12/03/2019     | Premise<br>Match | 0m   | Onsite |

| Notice No | Notice<br>Type                                                      | Company                                                         | Address                                                     | Suburb      | Status                                           | Issue                                                                                               | Date<br>Issued | Loc<br>Conf      | Dist | Dir           |
|-----------|---------------------------------------------------------------------|-----------------------------------------------------------------|-------------------------------------------------------------|-------------|--------------------------------------------------|-----------------------------------------------------------------------------------------------------|----------------|------------------|------|---------------|
| 90007600  | Pollution                                                           | VIVA ENERGY<br>REFINING PTY LTD<br>[CORIO]                      | 90 REFINERY<br>RD CORIO VIC<br>3214                         | CORIO       | Previous<br>Pollution<br>Notice                  |                                                                                                     | 20/03/2017     | Premise<br>Match | 0m   | Onsite        |
| 90006889  | Pollution<br>Abatement<br>Notice                                    | VIVA ENERGY<br>REFINING PTY LTD<br>[CORIO]                      | 90 REFINERY<br>RD                                           | CORIO       | Previous<br>Pollution<br>Notice                  |                                                                                                     | 22/08/2016     | Premise<br>Match | 0m   | Onsite        |
| 90006888  | Pollution<br>Abatement<br>Notice                                    | VIVA ENERGY<br>REFINING PTY LTD<br>[CORIO]                      | 90 REFINERY<br>RD                                           | CORIO       | Previous<br>Pollution<br>Notice                  |                                                                                                     | 02/09/2016     | Premise<br>Match | 0m   | Onsite        |
| 90006887  | Pollution<br>Abatement<br>Notice                                    | VIVA ENERGY<br>REFINING PTY LTD<br>[CORIO]                      | 90 REFINERY<br>RD                                           | CORIO       | Previous<br>Pollution<br>Notice                  |                                                                                                     | 22/08/2016     | Premise<br>Match | 0m   | Onsite        |
| 90006882  | Clean Up<br>Notice                                                  | VIVA ENERGY<br>REFINING PTY LTD<br>[CORIO]                      | 90 REFINERY<br>RD                                           | CORIO       | Previous<br>Pollution<br>Notice                  |                                                                                                     | 12/05/2016     | Premise<br>Match | 0m   | Onsite        |
| 90004215  | Previous<br>Priority<br>Notice,<br>Clean Up<br>Notice               | SHELL REFINING<br>(AUSTRALIA)<br>PROPRIETARY<br>LIMITED [CORIO] | 80 REFINERY<br>RD                                           | CORIO       | Previous<br>Priority<br>Notice                   | Current<br>Industrial Site.<br>Requires<br>assessment<br>and/or clean<br>up                         | 24/09/2013     | Premise<br>Match | 0m   | Onsite        |
| 9000024   | Previous<br>Priority<br>Notice,<br>Clean Up<br>Notice               | SHELL REFINING<br>(AUSTRALIA)<br>PROPRIETARY<br>LIMITED [CORIO] | 80 REFINERY<br>RD                                           | CORIO       | Previous<br>Priority<br>Notice                   | Current<br>petroleum<br>storage site.<br>Requires<br>ongoing<br>management                          | 30/11/2011     | Premise<br>Match | 0m   | Onsite        |
| NO4902    | 62A(1)                                                              | THE SHELL CO OF<br>AUST LTD                                     | PRINCES HWY (<br>12 KILOMETRE<br>& 15<br>KILOMETRE<br>MARK) | LARA        | Legacy<br>EPA<br>Database<br>Pollution<br>Notice | Accidental<br>Spill/Leak<br>(non-industrial<br>site), Requires<br>assessment<br>and/or clean<br>up. | 11/08/2005     | Road<br>Match    | 0m   | North<br>East |
| NO4554    | 62A(1)                                                              | THE SHELL CO OF<br>AUST LTD                                     | PRINCES HWY (<br>12 KILOMETRE<br>& 15<br>KILOMETRE<br>MARK) | LARA        | Legacy<br>EPA<br>Database<br>Pollution<br>Notice |                                                                                                     | 13/05/2004     | Road<br>Match    | 0m   | North<br>East |
| NO9549    | 31A(1)                                                              | GREATER<br>GEELONG CITY<br>COUNCIL                              | 1500-1580<br>BIDDLECOMBE<br>AV                              | CORIO       | Legacy<br>EPA<br>Database<br>Pollution<br>Notice | Current<br>Landfill,<br>Requires<br>assessment<br>and/or clean<br>up.                               | 05/07/2011     | Premise<br>Match | 240m | North<br>East |
| 90008542  | Previous<br>Priority<br>Notice                                      |                                                                 | Bell Rd                                                     | CORIO       | Previous<br>Priority<br>Notice                   | Former<br>Landfill.<br>Requires<br>assessment<br>and/or clean<br>up.                                |                | Premise<br>Match | 240m | North<br>East |
| 90007692  | Previous<br>Priority<br>Notice                                      |                                                                 | 1500 - 1580<br>BIDDLECOMBE<br>AV                            | CORIO       | Previous<br>Priority<br>Notice                   | Former<br>Landfill.<br>Requires<br>ongoing<br>management.                                           |                | Premise<br>Match | 240m | North<br>East |
| 90002361  | Previous<br>Priority<br>Notice,<br>Pollution<br>Abatement<br>Notice | GREATER<br>GEELONG CITY<br>COUNCIL [CORIO]                      | 1500<br>Biddlecombe AV                                      | CORIO       | Previous<br>Priority<br>Notice                   | Current<br>landfill.<br>Requires<br>assessment<br>and/or clean<br>up                                | 05/07/2011     | Premise<br>Match | 240m | North<br>East |
| 90009341  | Clean Up<br>Notice                                                  | Greater Geelong<br>City Council [NTH<br>SHORE]                  | Allotment 2013<br>(Road Parcel)                             | NORTH SHORE | Previous<br>Pollution<br>Notice                  |                                                                                                     | 30/11/2018     | Road<br>Match    | 630m | South         |
| 90008221  | Previous<br>Priority<br>Notice                                      |                                                                 | 121 - 171<br>SEABEACH<br>PDE                                | NORTH SHORE | Previous<br>Priority<br>Notice                   | Former<br>Industrial Site.<br>Requires<br>assessment<br>and/or clean<br>up.                         |                | Premise<br>Match | 775m | South<br>West |
| 90006927  | Pollution<br>Abatement<br>Notice                                    | Ameropa Australia<br>Pty Ltd [CORIO]                            | 55 HEALES RD                                                | CORIO       | Previous<br>Pollution<br>Notice                  |                                                                                                     | 13/05/2016     | Premise<br>Match | 821m | North<br>West |
| 90006550  | Pollution<br>Abatement<br>Notice                                    | Impact Fertilisers<br>Pty Ltd [CORIO]                           | 55 Heales Rd.                                               | CORIO       | Previous<br>Pollution<br>Notice                  |                                                                                                     | 10/12/2015     | Premise<br>Match | 821m | North<br>West |