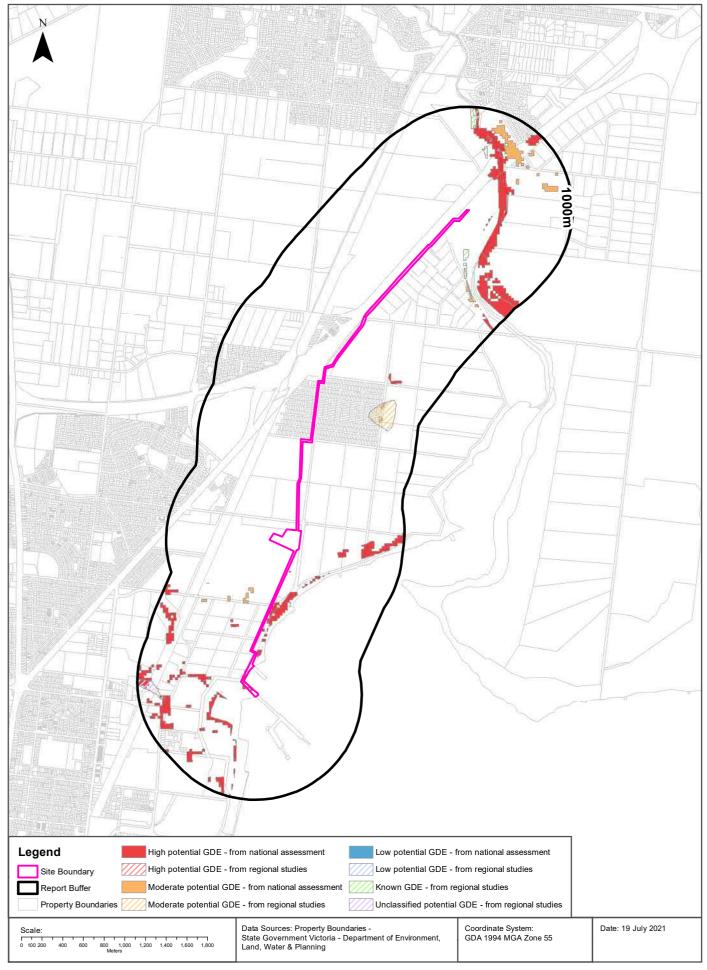

ve Commons 3.0 © Commonwealth of Australia http://creativecommons.org/licenses/by/3.0/au/deed.en

#### **Ramsar Wetlands**

What Ramsar wetland areas exist within the dataset buffer?

| Map ID | Site Name                                                    | Lake Name | Distance | Direction |
|--------|--------------------------------------------------------------|-----------|----------|-----------|
| 48     | Port Phillip Bay (Western Shoreline) and Bellarine Peninsula | Corio Bay | 647m     | East      |

Ramsar Wetland Area Data Custodian: State Government Victoria - Dept of Environment, Land, Water & Planning Creative Commons 3.0 © Commonwealth of Australia http://creativecommons.org/licenses/by/3.0/au/deed.en

#### **Ecological Constraints - Groundwater Dependent Ecosystems Atlas**





# **Ecological Constraints**

Geelong Refinery, 90 Refinery Road, Corio VIC 3214

# **Groundwater Dependent Ecosystems Atlas**

What GDEs exist within the dataset buffer?

| GDE Type    | Name             | GDE Potential                                      | Geomorphology                                                                                                   | Ecosystem<br>Type | Aquifer Geology            | Distance |
|-------------|------------------|----------------------------------------------------|-----------------------------------------------------------------------------------------------------------------|-------------------|----------------------------|----------|
| Terrestrial |                  | High potential GDE - from national assessment      | Plains mainly