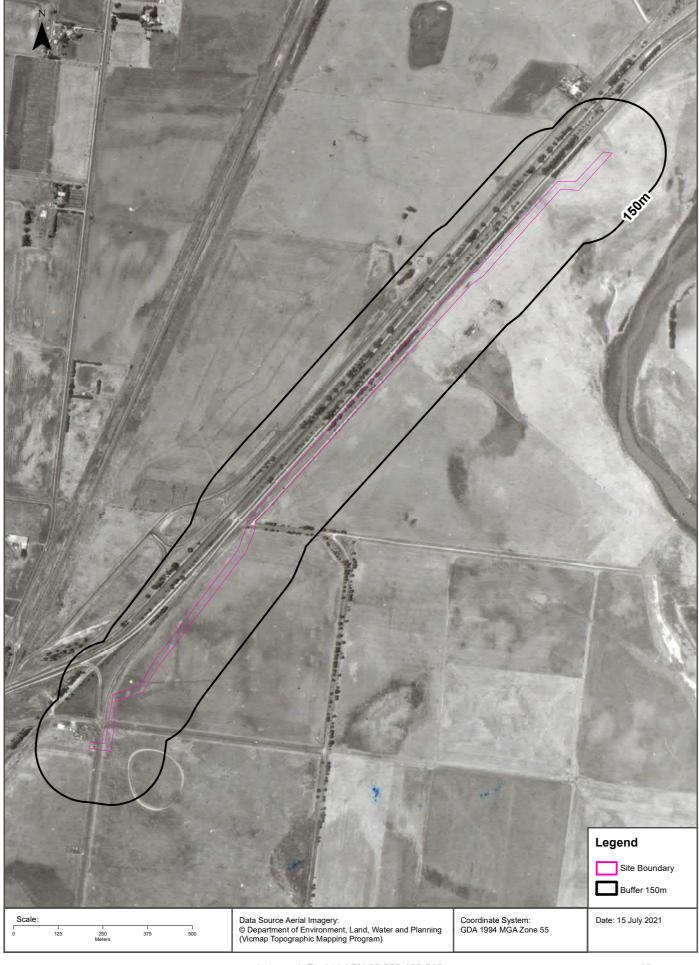

#### **Site Diagram**

#### Geelong Refinery, 90 Refinery Road, Corio VIC 3214

Internal Parcel Boundaries

Total Area: 151939m<sup>2</sup>

11.77km

**Total Perimeter:** 

Data Sources: Aerial Imagery © Aerometrex Pty Ltd

Coordinate System: GDA 1994 MGA Zone 55

Date: 19 July 2021