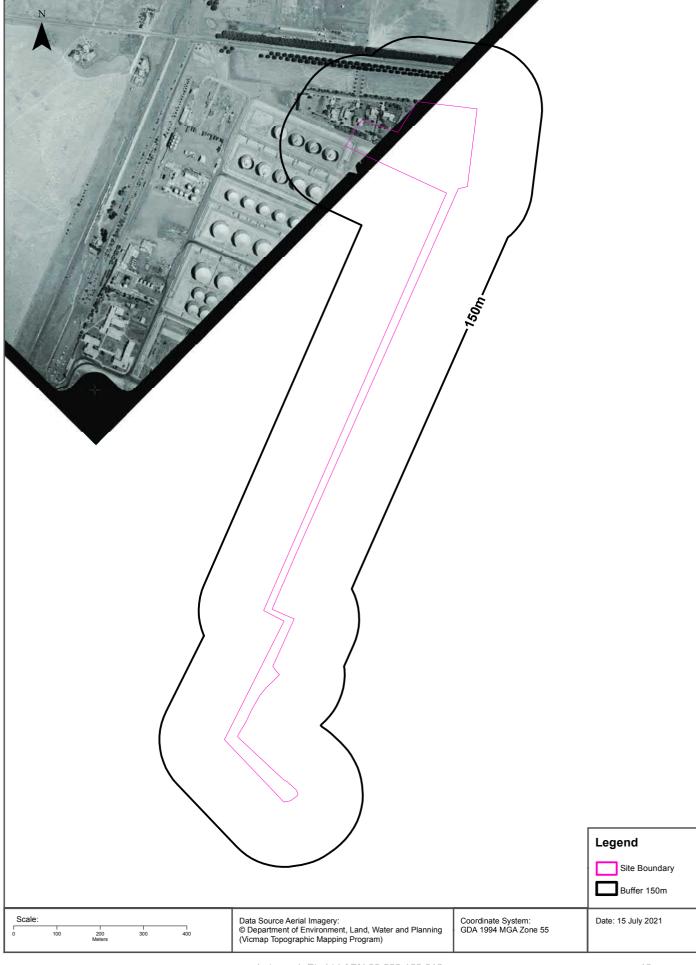

#### **Site Diagram**

#### Geelong Refinery, 90 Refinery Road, Corio VIC 3214

Internal Parcel Boundaries

Total Area: 151939m<sup>2</sup>

11.77km

**Total Perimeter:** 

Data Sources: Aerial Imagery © Aerometrex Pty Ltd

Coordinate System: GDA 1994 MGA Zone 55

Date: 19 July 2021