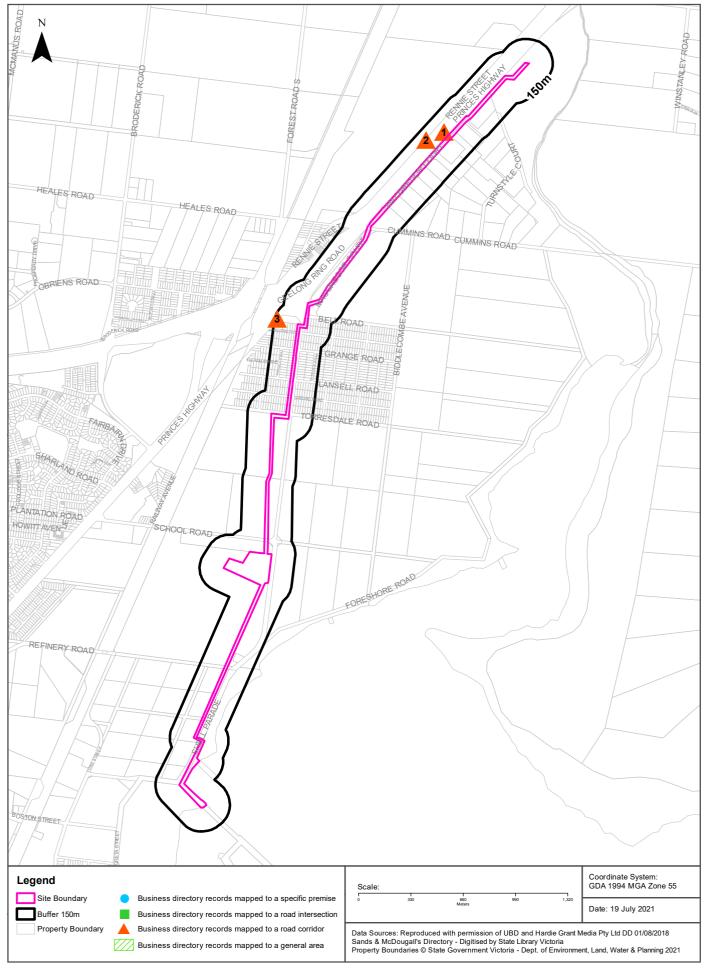

#### **Historical Business Directories**

#### **Historical Business Directories**

Geelong Refinery, 90 Refinery Road, Corio VIC 3214

# **Business Directory Records 1905-1991 Premise or Road Intersection Matches**

Universal Business Directory and Sands & McDougall Directory records, from years 1991, 1980, 1970, 1960, 1950, 1945, 1925 & 1905, mapped to a premise or road intersection within the dataset buffer:

| Map Id | Business Activity    | Premise | Ref No. | Year | Location<br>Confidence | Distance to<br>Property<br>Boundary or<br>Road<br>Intersection | Direction |
|--------|----------------------|---------|---------|------|------------------------|----------------------------------------------------------------|-----------|
|        | No records in buffer |         |         |      |                        |                                                                |           |