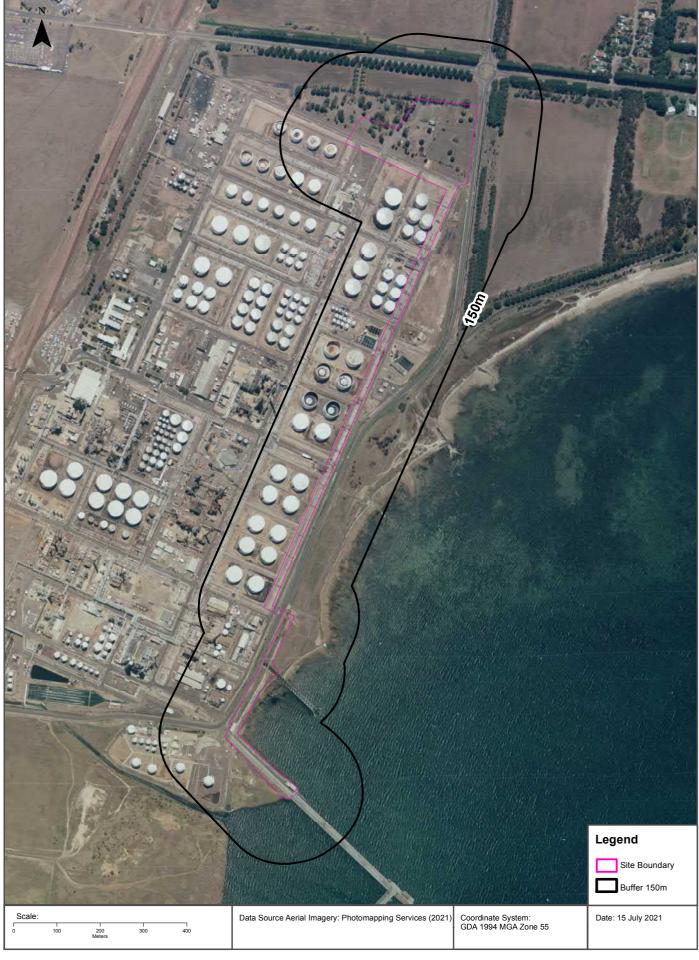

#### **Site Diagram**

#### Geelong Refinery, 90 Refinery Road, Corio VIC 3214

Internal Parcel Boundaries

Total Area: 151939m<sup>2</sup>

11.77km

**Total Perimeter:** 

Data Sources: Aerial Imagery © Aerometrex Pty Ltd

Coordinate System: GDA 1994 MGA Zone 55

Date: 19 July 2021