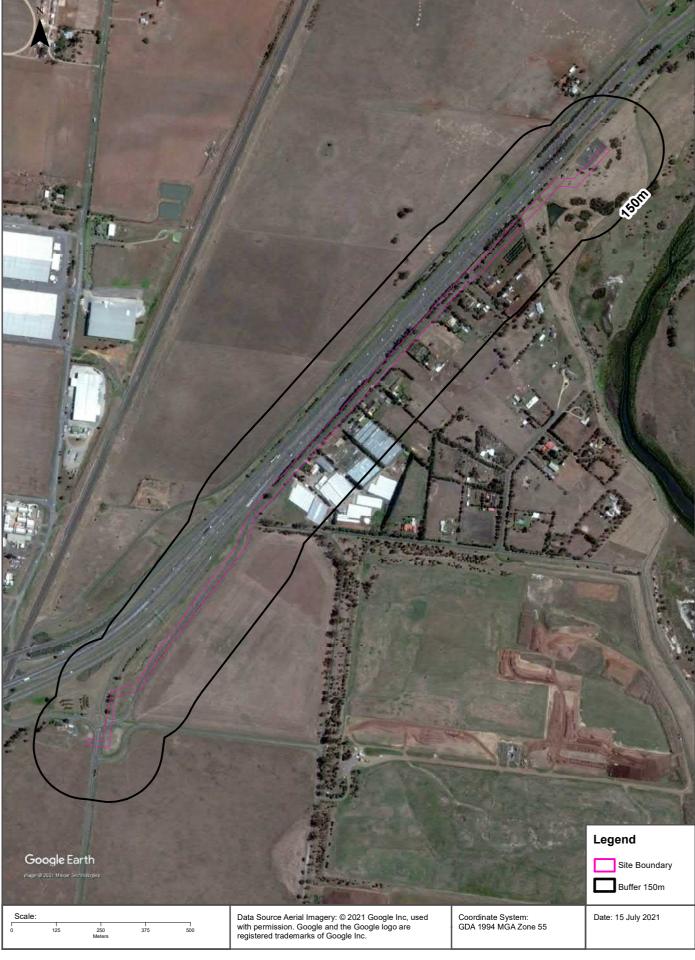

#### **Site Diagram**

#### Geelong Refinery, 90 Refinery Road, Corio VIC 3214

Internal Parcel Boundaries

Total Area: 151939m<sup>2</sup>

11.77km

**Total Perimeter:** 

Data Sources: Aerial Imagery © Aerometrex Pty Ltd

Coordinate System: GDA 1994 MGA Zone 55

Date: 19 July 2021