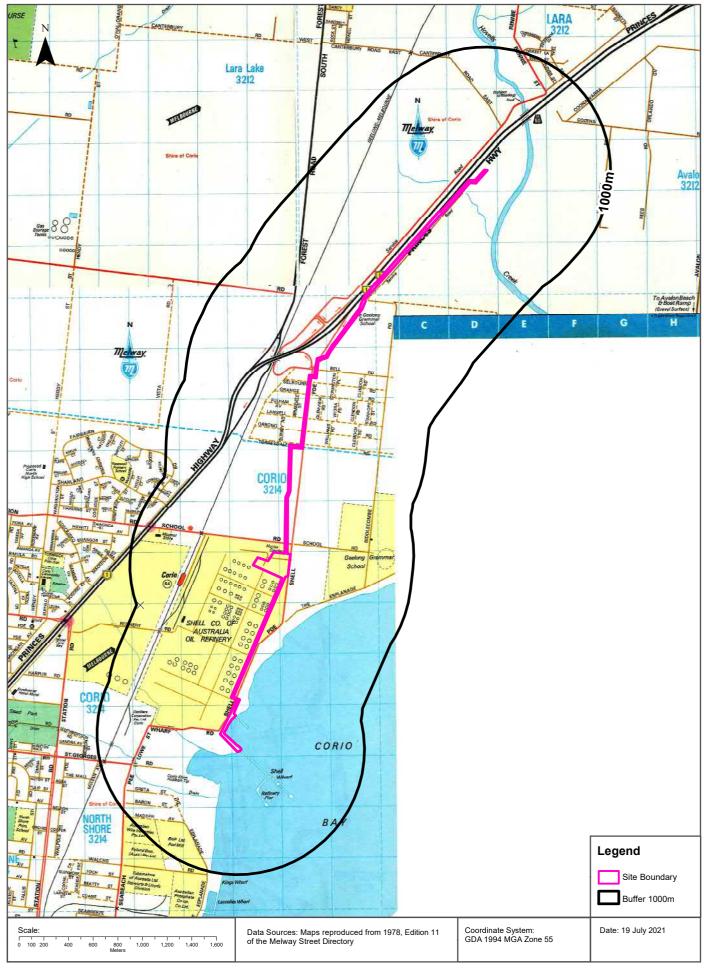

R SERVICE STATIONS PETROL, ETC. | Gibbs Auto Service, Melbourne Rd., Corio , Geelong.              | 140927  | 1960 | Road Match             | 113m                                       |
|        | MOTOR GARAGES & ENGINEERS           | Corio Service Station (N. P. Shaw), Melbourne Rd. Corio. Geelong | 90548   | 1950 | Road Match             | 113m                                       |
| 3      | Motor Garages & Service Stations.   | Forest Motors., Forest Rd. Corio. 3214                           | 63450   | 1991 | Road Match             | 489m                                       |

Business Directory Content reproduced with permission of UBD and Hardie Grant Media Pty Ltd DD 01/08/2018 and Sands & McDougall's Directory of Victoria (Digitised by State Library Victoria)

















## **Historical Map 1975**





## **Historical Map c.1955**





## **Historical Map c.1928**





#### **Features of Interest**





## **Features of Interest**

Geelong Refinery, 90 Refinery Road, Corio VIC 3214

## **Features of Interest**

Features of Interest within the dataset buffer:

| Feature Id | Feature Type      | Feature Sub Type  | Name                   | Distance | Direction  |
|------------|-------------------|-------------------|------------------------|----------|------------|
| 637157     | pipeline          | gas pipeline      | Brooklyn - Corio       | 0m       | Onsite     |
| 639490     | reserve           | park              | Hovells Creek Reserve  | 0m       | Onsite     |
| 997499     | pipeline facility | oil terminal      | Corio Oil Terminal     | 0m