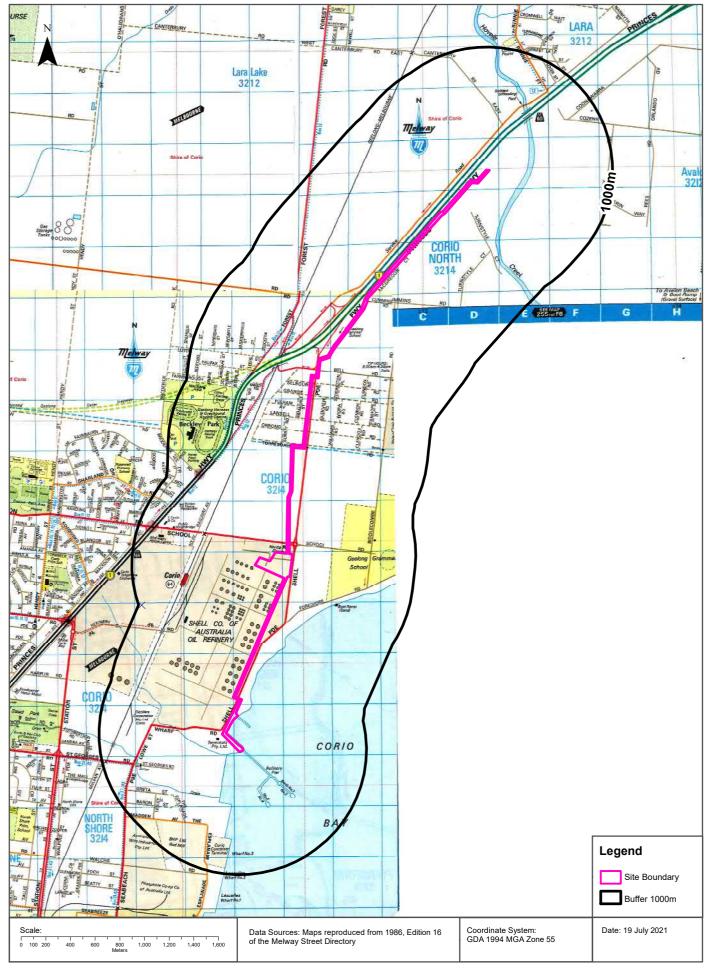

MOTOR SERVICE STATIONS PETROL, ETC. | Gibbs Auto Service, Melbourne Rd., Corio , Geelong.              | 140927  | 1960 | Road Match             | 113m                                       |
|        | MOTOR GARAGES & ENGINEERS           | Corio Service Station (N. P. Shaw), Melbourne Rd. Corio. Geelong | 90548   | 1950 | Road Match             | 113m                                       |
| 3      | Motor Garages & Service Stations.   | Forest Motors., Forest Rd. Corio. 3214                           | 63450   | 1991 | Road Match             | 489m                                       |

Business Directory Content reproduced with permission of UBD and Hardie Grant Media Pty Ltd DD 01/08/2018 and Sands & McDougall's Directory of Victoria (Digitised by State Library Victoria)

















## **Historical Map 1975**





## **Historical Map c.1955**





## **Historical Map c.1928**





#### **Features of Interest**





## **Features of Interest**

Geelong Refinery, 90 Refinery Road, Corio VIC 3214

## **Features of Interest**

Features of Interest within the dataset buffer:

| Feature Id | Feature Type      | Feature Sub Type  | Name                   | Distance | Direction  |
|------------|-------------------|-------------------|------------------------|----------|------------|
| 637157     | pipeline          | gas pipeline      | Brooklyn - Corio       | 0m       | Onsite     |
| 639490     | reserve           | park              | Hovells Creek Reserve  | 0m       | Onsite     |
| 997499     | pipeline facility | oil terminal      | Corio Oil Terminal     | 0m