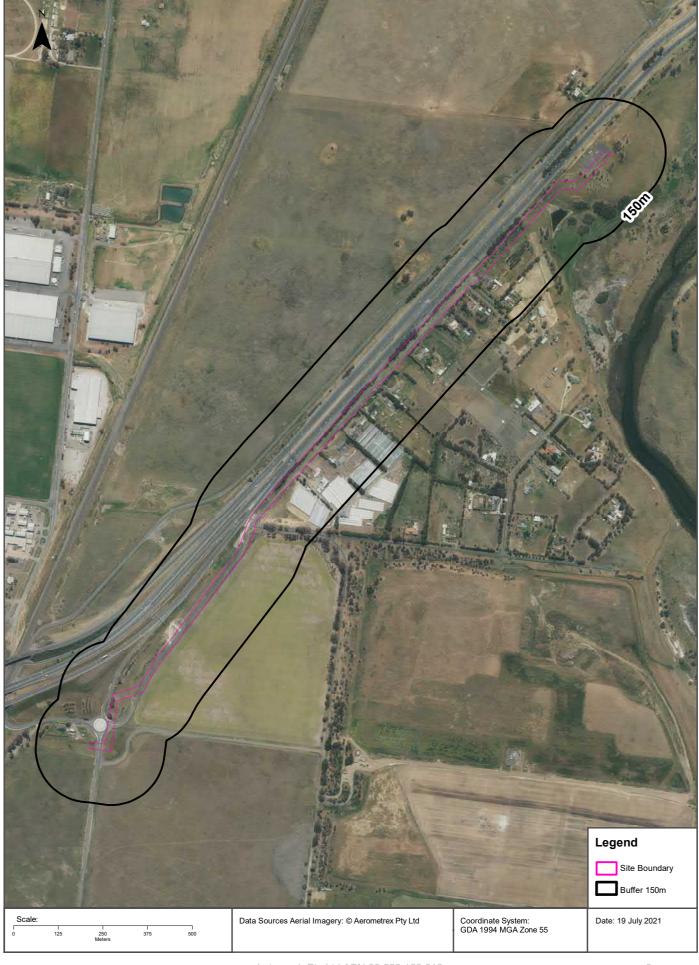

#### **Site Diagram**

#### Geelong Refinery, 90 Refinery Road, Corio VIC 3214

Internal Parcel Boundaries

Total Area: 151939m<sup>2</sup>

11.77km

**Total Perimeter:** 

Data Sources: Aerial Imagery © Aerometrex Pty Ltd

Coordinate System: GDA 1994 MGA Zone 55

Date: 19 July 2021