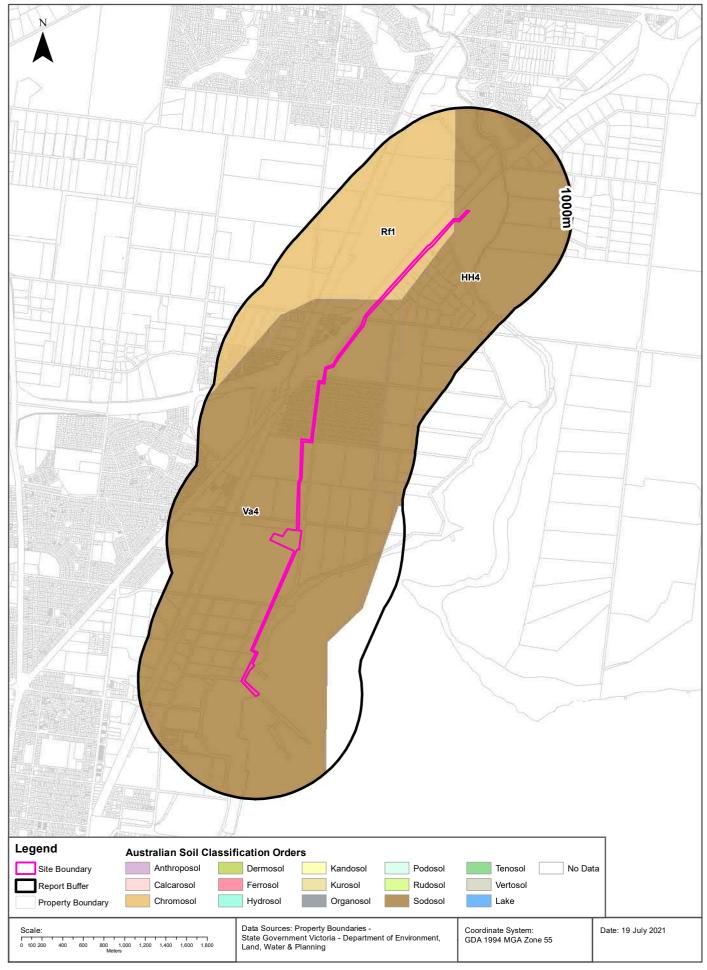

| Dataset Name                                                    | Custodian                                                                                     | Supply<br>Date | Currency<br>Date | Update<br>Frequency | Dataset<br>Buffer<br>(m) |   | No.<br>Features<br>within<br>100m | No.<br>Features<br>in Buffer |
|-----------------------------------------------------------------|-----------------------------------------------------------------------------------------------|----------------|------------------|---------------------|--------------------------|---|-----------------------------------|------------------------------|
| Surface Elevation                                               | State Government Victoria - Department of Environment, Land, Water & Planning                 | 14/08/2015     | 23/09/2013       | Unknown             | 0                        | 1 | -                                 | -                            |
| Basement Elevation                                              | State Government Victoria - Department of Environment, Land, Water & Planning                 | 14/08/2015     | 23/09/2013       | Unknown             | 0                        | 1 | -                                 | -                            |
| Groundwater Boreholes WMIS                                      | State Government Victoria - Department of Environment, Land, Water & Planning                 | 16/02/2021     | 16/02/2021       | Quarterly           | 2000                     | 8 | 26                                | 185                          |
| Groundwater Boreholes<br>Earth Resources Database               | State Government Victoria - Department of Economic Development, Jobs, Transport and Resources | 20/05/2021     | 17/02/2010       | Annually            | 2000                     | 0 | 0                                 | 7                            |
| Groundwater Boreholes Fed<br>Uni                                | Federation University Australia                                                               | 21/12/2017     | 07/01/2014       | As required         | 2000                     | 3 | 13                                | 107                          |
| Historical Mining Activity -<br>Shafts                          | State Government Victoria - Department of Economic Development, Jobs, Transport and Resources | 11/05/2021     | 11/05/2021       | Annually            | 1000                     | 0 | 0                                 | 0                            |
| Geological Units 1:50,000                                       | State Government Victoria - Department of Economic Development, Jobs, Transport and Resources | 13/01/2015     | 24/06/2014       | Unknown             | 1000                     | 4 | -                                 | 6                            |
| Geological Structures<br>1:50,000                               | State Government Victoria - Department of Economic Development, Jobs, Transport and Resources | 13/01/2015     | 24/06/2014       | Unknown             | 1000                     | 0 | -                                 | 0                            |
| Dykes and Marker Beds 50k                                       | State Government Victoria - Department of Economic Development, Jobs, Transport and Resources | 13/01/2015     | 24/06/2014       | Unknown             | 1000                     | 0 | -                                 | 0                            |
| Shear zones 250k                                                | State Government Victoria - Department of Economic Development, Jobs, Transport and Resources | 13/01/2015     | 24/06/2014       | Unknown             | 1000                     | 0 | -                                 | 0                            |
| Atlas of Australian Soils                                       | ABARES                                                                                        | 19/05/2017     | 17/02/2011       | As required         | 1000                     | 3 | 3                                 | 3                            |
| Victorian Soil Type Mapping                                     | State Government Victoria - Department of Economic Development, Jobs, Transport and Resources | 24/08/2017     | 21/03/2016       | Unknown             | 1000                     | 3 | 3                                 | 3                            |
| Atlas of Australian Acid<br>Sulfate Soils                       | CSIRO                                                                                         | 19/01/2017     | 21/02/2013       | As required         | 1000                     | 3 | 3                                 | 3                            |
| Coastal Acid Sulfate Soils                                      | State Government Victoria - Department of Economic Development, Jobs, Transport and Resources | 28/03/2017     | 30/03/2011       | None<br>planned     | 1000                     | 0 | 1                                 | 2                            |
| Planning Scheme Zones                                           | State Government Victoria - Department of Environment, Land, Water & Planning                 | 06/07/2021     | 30/06/2021       | Monthly             | 1000                     | 7 | 18                                | 78                           |
| Planning Scheme Overlay                                         | State Government Victoria - Department of Environment, Land, Water & Planning                 | 06/07/2021     | 30/06/2021       | Monthly             | 1000                     | 5 | 8                                 | 42                           |
| Commonwealth Heritage List                                      | Australian Government Department of Agriculture, Water and the Environment                    | 18/05/2021     | 20/11/2019       | Annually            | 1000                     | 0 | 0                                 | 0                            |
| National Heritage List                                          | Australian Government Department of Agriculture, Water and the Environment                    | 18/05/2021     | 20/11/2019       | Annually            | 1000                     | 0 | 0                                 | 0                            |
| Victorian Heritage Register                                     | State Government Victoria - Department of Environment, Land, Water & Planning                 | 03/05/2021     | 03/05/2021       | Quarterly           | 1000                     | 0 | 0                                 | 1                            |
| Cultural Heritage Sensitivity                                   | State Government Victoria - Department of Premier and Cabinet                                 | 31/05/2021     | 31/05/2021       | Quarterly           | 1000                     | 3 | 5                                 | 18                           |
| Bushfire Prone Area                                             | State Government Victoria - Department of Transport, Planning and Local Infrastructure        | 03/05/2021     | 03/05/2021       | Quarterly           | 1000                     | 1 | 1                                 | 1                            |
| Fire History                                                    | State Government Victoria - Department of Environment, Land, Water & Planning                 | 12/07/2021     | 30/12/2020       | Quarterly           | 1000                     | 0 | 0                                 | 0                            |
| Flood - 1 in 100 Year<br>Modelled Flood Extent                  | State Government Victoria - Department of Environment, Land, Water & Planning                 | 11/05/2021     | 05/02/2018       | Quarterly           | 1000                     | 0 | 1                                 | 4                            |
| Victorian Coastal Inundation<br>Sea Level Rise                  | State Government Victoria - Department of Environment, Land, Water & Planning                 | 10/04/2018     | 24/10/2017       | Unknown             | 1000                     | 0 | 9                                 | 10                           |
| Native Vegetation (Modelled 2005 Ecological Vegetation Classes) | State Government Victoria - Department of Environment, Land, Water & Planning                 | 13/01/2015     | 31/12/2005       | None<br>planned     | 1000                     | 3 | 4                                 | 8                            |
| Ramsar Wetland Areas in Victoria                                | State Government Victoria - Department of Environment, Land, Water & Planning                 | 25/02/2021     | 13/03/2019       | Annually            | 1000                     | 0 | 0                                 | 1                            |
| Groundwater Dependent<br>Ecosystems Atlas                       | Bureau of Meteorology                                                                         | 14/08/2017     | 15/05/2017       | Unknown             | 1000                     | 2 | 2                                 | 7                            |
| Inflow Dependent<br>Ecosystems Likelihood                       | Bureau of Meteorology                                                                         | 14/08/2017     | 15/05/2017       | Unknown             | 1000                     | 2 | 2                                 | 8                            |