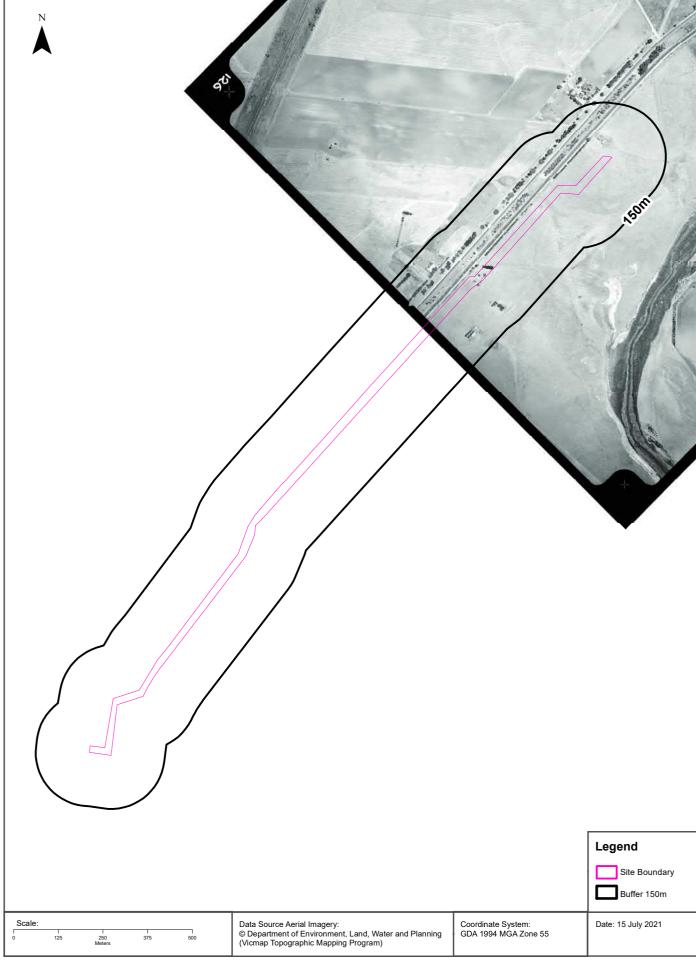

#### **Site Diagram**

#### Geelong Refinery, 90 Refinery Road, Corio VIC 3214

Internal Parcel Boundaries

Total Area: 151939m<sup>2</sup>

11.77km

**Total Perimeter:** 

Data Sources: Aerial Imagery © Aerometrex Pty Ltd

Coordinate System: GDA 1994 MGA Zone 55