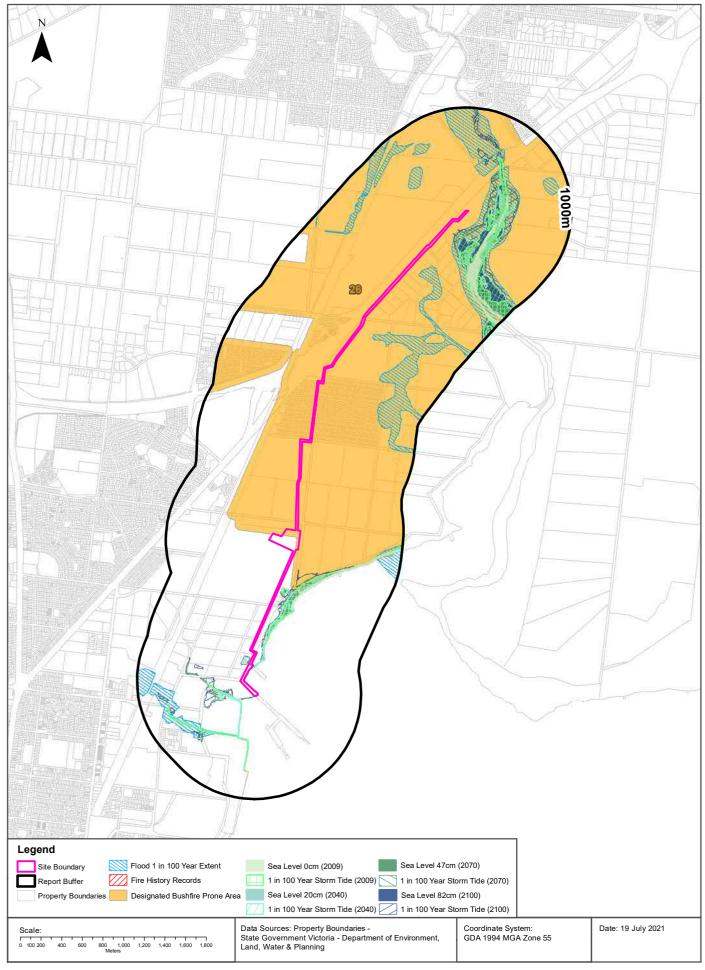

| Onsite     |
| 117    | 0m       | South      |
| 4037   | 84m      | North      |
| 12231  | 187m     | North East |
| 31451  | 198m     | North East |
| 30839  | 218m     | North East |
| 1522   | 310m     | North East |
| 11769  | 448m     | East       |
| 31489  | 520m     | North East |
| 30933  | 632m     | North East |
| 30069  | 662m     | North      |
| 115    | 724m     | South      |
| 30395  | 754m     | South West |
| 30888  | 782m     | North East |
| 29949  | 838m     | South West |
| 30014  | 866m     | North East |

Cultural Heritage Sensitivity Data Custodian: State Government Victoria - Department of Premier and Cabinet Creative Commons Attribution 4.0 International © Commonwealth of Australia http://creativecommons.org/licenses/by/4.0/

#### **Natural Hazards**





#### **Natural Hazards**

Geelong Refinery, 90 Refinery Road, Corio VIC 3214

#### **Bushfire Prone Areas**

What are the designated bushfire prone areas within the dataset buffer?

| Map ID | Feature                           | Plan No      | LGA             | <b>Gazetted Date</b> | Distance | Direction |
|--------|-----------------------------------|--------------|-----------------|----------------------|----------|-----------|
| 26     | Designated Bushfire Prone<br>Area | LEGL./20-480 | GREATER GEELONG | 01/02/2021           | 0m       | Onsite    |

Bushfire Prone Area Data Custodian: State Government Victoria - Dept of Transport, Planning & Local Infrastructure Creative Commons 3.0 © Commonwealth of Australia http://creativecommons.org/licenses/by/3.0/au/deed.en

#### **Fire Histor