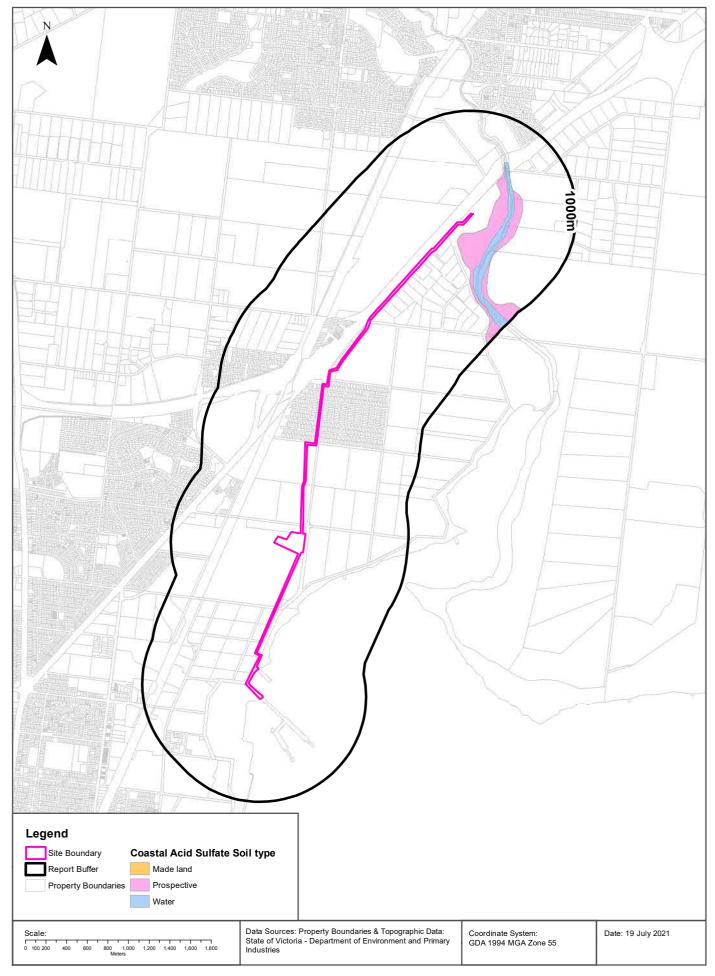

#### **Site Diagram**

#### Geelong Refinery, 90 Refinery Road, Corio VIC 3214

Internal Parcel Boundaries

Total Area: 151939m<sup>2</sup>

11.77km

**Total Perimeter:** 

Data Sources: Aerial Imagery © Aerometrex Pty Ltd

Coordinate System: GDA 1994 MGA Zone 55