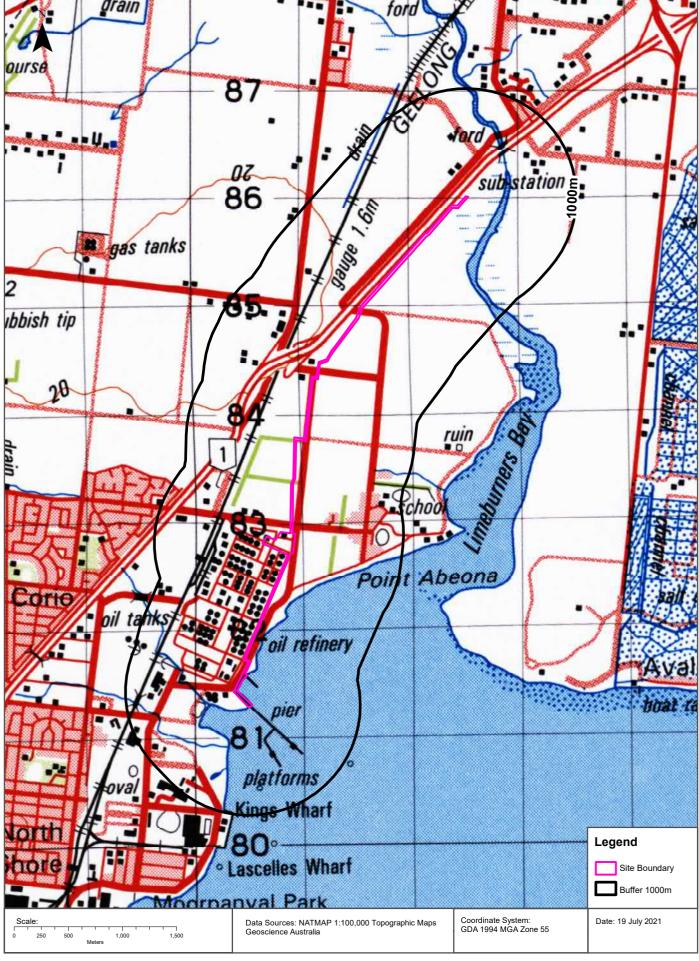

| Gibbs Auto Service, Melbourne Rd., Corio , Geelong.              | 140927  | 1960 | Road Match             | 113m                                       |
|        | MOTOR GARAGES & ENGINEERS           | Corio Service Station (N. P. Shaw), Melbourne Rd. Corio. Geelong | 90548   | 1950 | Road Match             | 113m                                       |
| 3      | Motor Garages & Service Stations.   | Forest Motors., Forest Rd. Corio. 3214                           | 63450   | 1991 | Road Match             | 489m                                       |

Business Directory Content reproduced with permission of UBD and Hardie Grant Media Pty Ltd DD 01/08/2018 and Sands & McDougall's Directory of Victoria (Digitised by State Library Victoria)

















## **Historical Map 1975**





## **Historical Map c.1955**





## **Historical Map c.1928**





#### **Features of Interest**





## **Features of Interest**

Geelong Refinery, 90 Refinery Road, Corio VIC 3214

## **Features of Interest**

Features of Interest within the dataset buffer:

| Feature Id | Feature Type      | Feature Sub Type  | Name                   | Distance | Direction  |
|------------|-------------------|-------------------|------------------------|----------|------------|
| 637157     | pipeline          | gas pipeline      | Brooklyn - Corio       | 0m       | Onsite     |
| 639490     | reserve           | park              | Hovells Creek Reserve  | 0m       | Onsite     |
| 997499     | pipeline facility | oil terminal      | Corio Oil Terminal     | 0m       | Onsite     |
| 997508     | p