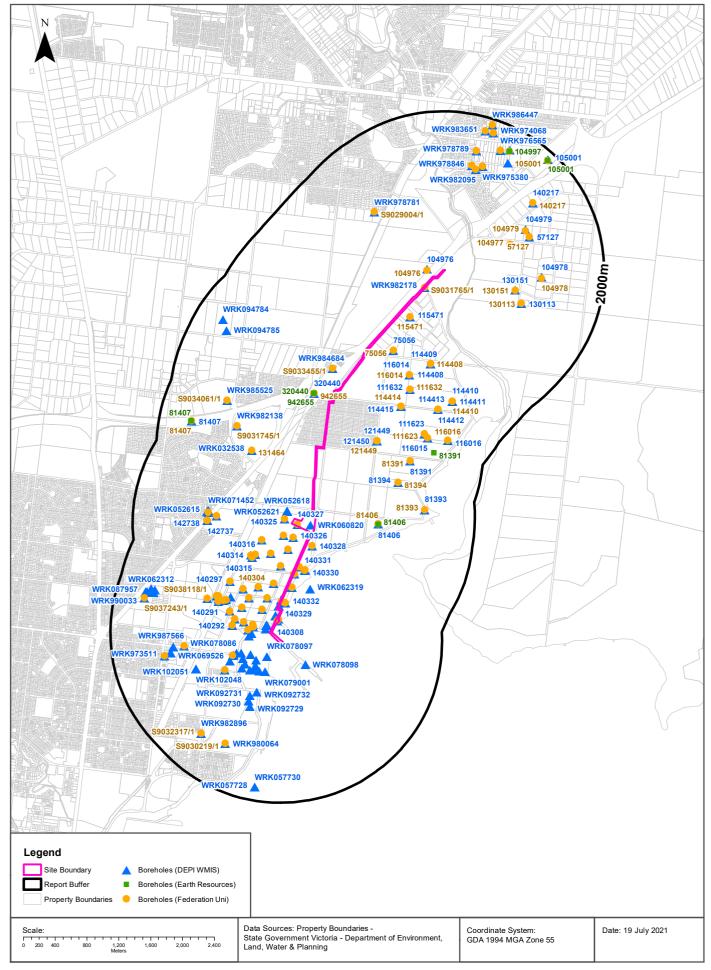

| Dataset Name                                                    | Custodian                                                                                     | Supply<br>Date | Currency<br>Date | Update<br>Frequency | Dataset<br>Buffer<br>(m) |   | No.<br>Features<br>within<br>100m | No.<br>Features<br>in Buffer |
|-----------------------------------------------------------------|-----------------------------------------------------------------------------------------------|----------------|------------------|---------------------|--------------------------|---|-----------------------------------|------------------------------|
| Surface Elevation                                               | State Government Victoria - Department of Environment, Land, Water & Planning                 | 14/08/2015     | 23/09/2013       | Unknown             | 0                        | 1 | -                                 | -                            |
| Basement Elevation                                              | State Government Victoria - Department of Environment, Land, Water & Planning                 | 14/08/2015     | 23/09/2013       | Unknown             | 0                        | 1 | -                                 | -                            |
| Groundwater Boreholes WMIS                                      | State Government Victoria - Department of Environment, Land, Water & Planning                 | 16/02/2021     | 16/02/2021       | Quarterly           | 2000                     | 8 | 26                                | 185                          |
| Groundwater Boreholes<br>Earth Resources Database               | State Government Victoria - Department of Economic Development, Jobs, Transport and Resources | 20/05/2021     | 17/02/2010       | Annually            | 2000                     | 0 | 0                                 | 7                            |
| Groundwater Boreholes Fed<br>Uni                                | Federation University Australia                                                               | 21/12/2017     | 07/01/2014       | As required         | 2000                     | 3 | 13                                | 107                          |
| Historical Mining Activity -<br>Shafts                          | State Government Victoria - Department of Economic Development, Jobs, Transport and Resources | 11/05/2021     | 11/05/2021       | Annually            | 1000                     | 0 | 0                                 | 0                            |
| Geological Units 1:50,000                                       | State Government Victoria - Department of Economic Development, Jobs, Transport and Resources | 13/01/2015     | 24/06/2014       | Unknown             | 1000                     | 4 | -                                 | 6                            |
| Geological Structures<br>1:50,000                               | State Government Victoria - Department of Economic Development, Jobs, Transport and Resources | 13/01/2015     | 24/06/2014       | Unknown             | 1000                     | 0 | -                                 | 0                            |
| Dykes and Marker Beds 50k                                       | State Government Victoria - Department of Economic Development, Jobs, Transport and Resources | 13/01/2015     | 24/06/2014       | Unknown             | 1000                     | 0 | -                                 | 0                            |
| Shear zones 250k                                                | State Government Victoria - Department of Economic Development, Jobs, Transport and Resources | 13/01/2015     | 24/06/2014       | Unknown             | 1000                     | 0 | -                                 | 0                            |
| Atlas of Australian Soils                                       | ABARES                                                                                        | 19/05/2017     | 17/02/2011       | As required         | 1000                     | 3 | 3                                 | 3                            |
| Victorian Soil Type Mapping                                     | State Government Victoria - Department of Economic Development, Jobs, Transport and Resources | 24/08/2017     | 21/03/2016       | Unknown             | 1000                     | 3 | 3                                 | 3                            |
| Atlas of Australian Acid<br>Sulfate Soils                       | CSIRO                                                                                         | 19/01/2017     | 21/02/2013       | As required         | 1000                     | 3 | 3                                 | 3                            |
| Coastal Acid Sulfate Soils                                      | State Government Victoria - Department of Economic Development, Jobs, Transport and Resources | 28/03/2017     | 30/03/2011       | None<br>planned     | 1000                     | 0 | 1                                 | 2                            |
| Planning Scheme Zones                                           | State Government Victoria - Department of Environment, Land, Water & Planning                 | 06/07/2021     | 30/06/2021       | Monthly             | 1000                     | 7 | 18                                | 78                           |
| Planning Scheme Overlay                                         | State Government Victoria - Department of Environment, Land, Water & Planning                 | 06/07/2021     | 30/06/2021       | Monthly             | 1000                     | 5 | 8                                 | 42                           |
| Commonwealth Heritage List                                      | Australian Government Department of Agriculture, Water and the Environment                    | 18/05/2021     | 20/11/2019       | Annually            | 1000                     | 0 | 0                                 | 0                            |
| National Heritage List                                          | Australian Government Department of Agriculture, Water and the Environment                    | 18/05/2021     | 20/11/2019       | Annually            | 1000                     | 0 | 0                                 | 0                            |
| Victorian Heritage Register                                     | State Government Victoria - Department of Environment, Land, Water & Planning                 | 03/05/2021     | 03/05/2021       | Quarterly           | 1000                     | 0 | 0                                 | 1                            |
| Cultural Heritage Sensitivity                                   | State Government Victoria - Department of Premier and Cabinet                                 | 31/05/2021     | 31/05/2021       | Quarterly           | 1000                     | 3 | 5                                 | 18                           |
| Bushfire Prone Area                                             | State Government Victoria - Department of Transport, Planning and Local Infrastructure        | 03/05/2021     | 03/05/2021       | Quarterly           | 1000                     | 1 | 1                                 | 1                            |
| Fire History                                                    | State Government Victoria - Department of Environment, Land, Water & Planning                 | 12/07/2021     | 30/12/2020       | Quarterly           | 1000                     | 0 | 0                                 | 0                            |
| Flood - 1 in 100 Year<br>Modelled Flood Extent                  | State Government Victoria - Department of Environment, Land, Water & Planning                 | 11/05/2021     | 05/02/2018       | Quarterly           | 1000                     | 0 | 1                                 | 4                            |
| Victorian Coastal Inundation<br>Sea Level Rise                  | State Government Victoria - Department of Environment, Land, Water & Planning                 | 10/04/2018     | 24/10/2017       | Unknown             | 1000                     | 0 | 9                                 | 10                           |
| Native Vegetation (Modelled 2005 Ecological Vegetation Classes) | State Government Victoria - Department of Environment, Land, Water & Planning                 | 13/01/2015     | 31/12/2005       | None<br>planned     | 1000                     | 3 | 4                                 | 8                            |
| Ramsar Wetland Areas in Victoria                                | State Government Victoria - Department of Environment, Land, Water & Planning                 | 25/02/2021     | 13/03/2019       | Annually            | 1000                     | 0 | 0                                 | 1                            |
| Groundwater Dependent<br>Ecosystems Atlas                       | Bureau of Meteorology                                                                         | 14/08/2017     | 15/05/2017       | Unknown             | 1000                     | 2 | 2                                 | 7                            |
| Inflow Dependent<br>Ecosystems Likelihood                       | Bureau of Meteorology                                                                         | 14/08/2017     | 15/05/2017       | Unknown             | 1000                     | 2 | 2                                 | 8                            |