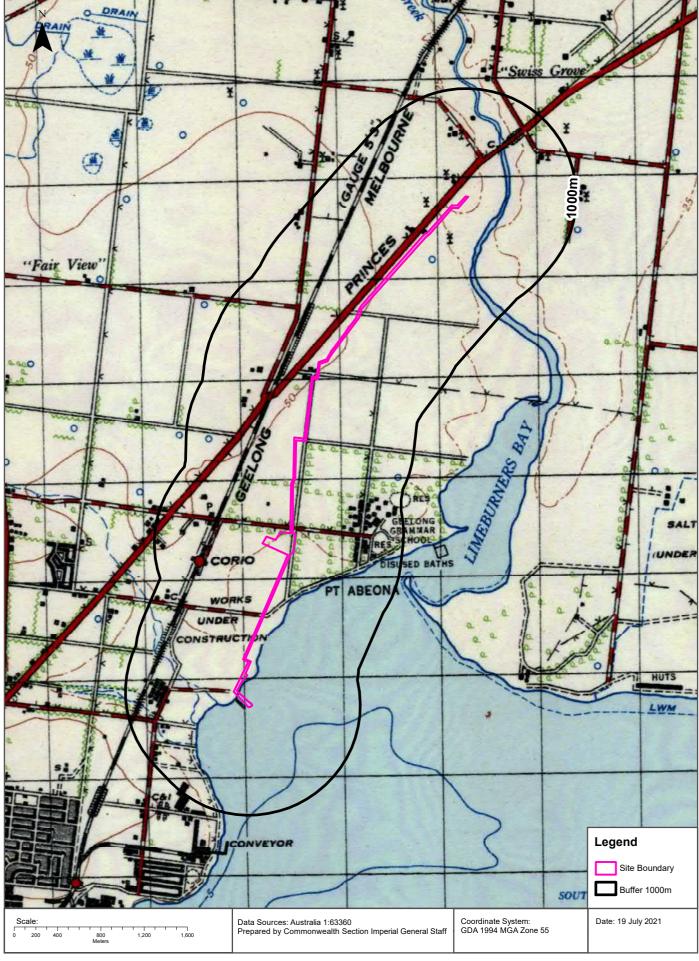

., Corio , Geelong.              | 140927  | 1960 | Road Match             | 113m                                       |
|        | MOTOR GARAGES & ENGINEERS           | Corio Service Station (N. P. Shaw), Melbourne Rd. Corio. Geelong | 90548   | 1950 | Road Match             | 113m                                       |
| 3      | Motor Garages & Service Stations.   | Forest Motors., Forest Rd. Corio. 3214                           | 63450   | 1991 | Road Match             | 489m                                       |

Business Directory Content reproduced with permission of UBD and Hardie Grant Media Pty Ltd DD 01/08/2018 and Sands & McDougall's Directory of Victoria (Digitised by State Library Victoria)

















## **Historical Map 1975**





## **Historical Map c.1955**





## **Historical Map c.1928**





#### **Features of Interest**





## **Features of Interest**

Geelong Refinery, 90 Refinery Road, Corio VIC 3214

## **Features of Interest**

Features of Interest within the dataset buffer:

| Feature Id | Feature Type      | Feature Sub Type  | Name                   | Distance | Direction  |
|------------|-------------------|-------------------|------------------------|----------|------------|
| 637157     | pipeline          | gas pipeline      | Brooklyn - Corio       | 0m       | Onsite     |
| 639490     | reserve           | park              | Hovells Creek Reserve  | 0m       | Onsite     |
| 997499     | pipeline facility | oil terminal      | Corio Oil Terminal     | 0m       | Onsite     |
| 997508     | pipeline facility | oil refinery