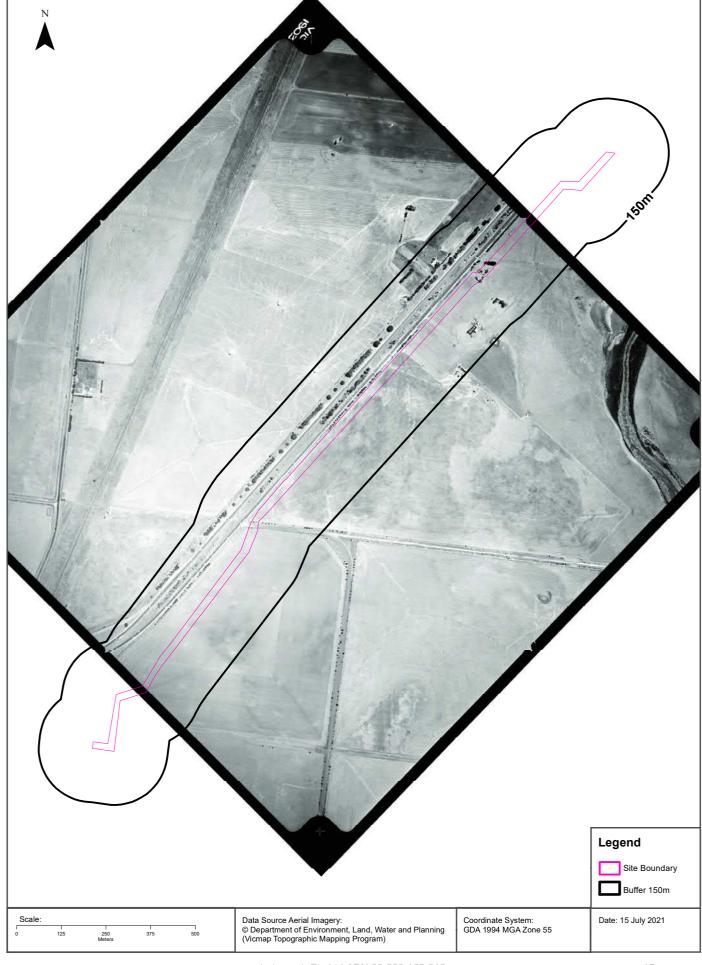

#### **Site Diagram**

#### Geelong Refinery, 90 Refinery Road, Corio VIC 3214

Internal Parcel Boundaries

Total Area: 151939m<sup>2</sup>

11.77km

**Total Perimeter:** 

Data Sources: Aerial Imagery © Aerometrex Pty Ltd

Coordinate System: GDA 1994 MGA Zone 55