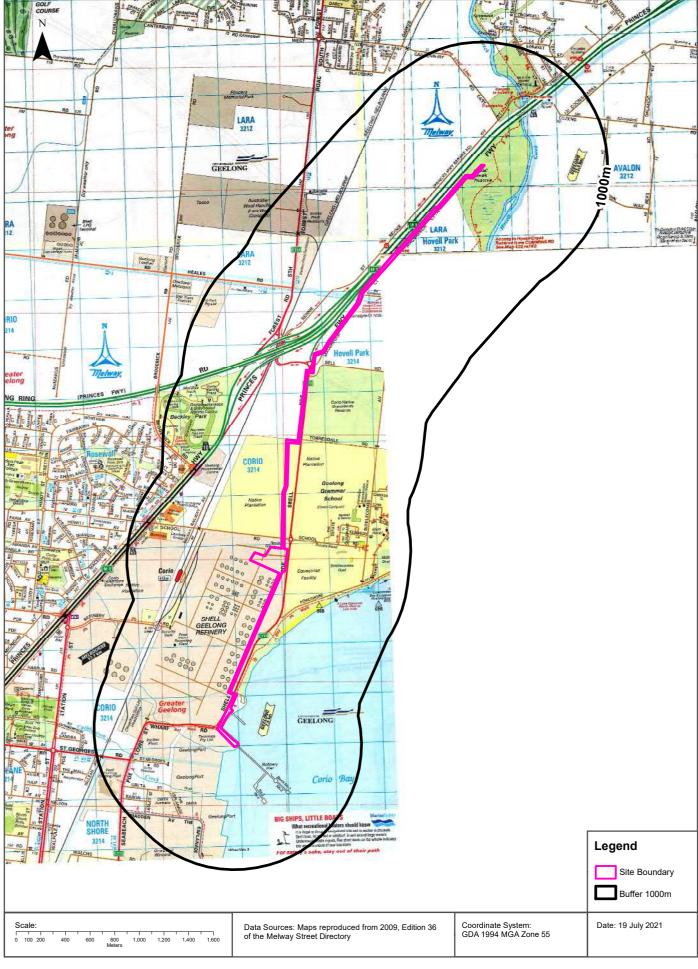

| MOTOR SERVICE STATIONS PETROL, ETC. | Gibbs Auto Service, Melbourne Rd., Corio , Geelong.              | 140927  | 1960 | Road Match             | 113m                                       |
|        | MOTOR GARAGES & ENGINEERS           | Corio Service Station (N. P. Shaw), Melbourne Rd. Corio. Geelong | 90548   | 1950 | Road Match             | 113m                                       |
| 3      | Motor Garages & Service Stations.   | Forest Motors., Forest Rd. Corio. 3214                           | 63450   | 1991 | Road Match             | 489m                                       |

Business Directory Content reproduced with permission of UBD and Hardie Grant Media Pty Ltd DD 01/08/2018 and Sands & McDougall's Directory of Victoria (Digitised by State Library Victoria)

















## **Historical Map 1975**





## **Historical Map c.1955**





## **Historical Map c.1928**





#### **Features of Interest**





## **Features of Interest**

Geelong Refinery, 90 Refinery Road, Corio VIC 3214

## **Features of Interest**

Features of Interest within the dataset buffer:

| Feature Id | Feature Type      | Feature Sub Type  | Name                   | Distance | Direction  |
|------------|-------------------|-------------------|------------------------|----------|------------|
| 637157     | pipeline          | gas pipeline      | Brooklyn - Corio       | 0m       | Onsite     |
| 639490     | reserve           | park              | Hovells Creek Reserve  | 0m       | Onsite     |
| 997499     | pipeline facility | oil terminal      | Corio Oil Terminal