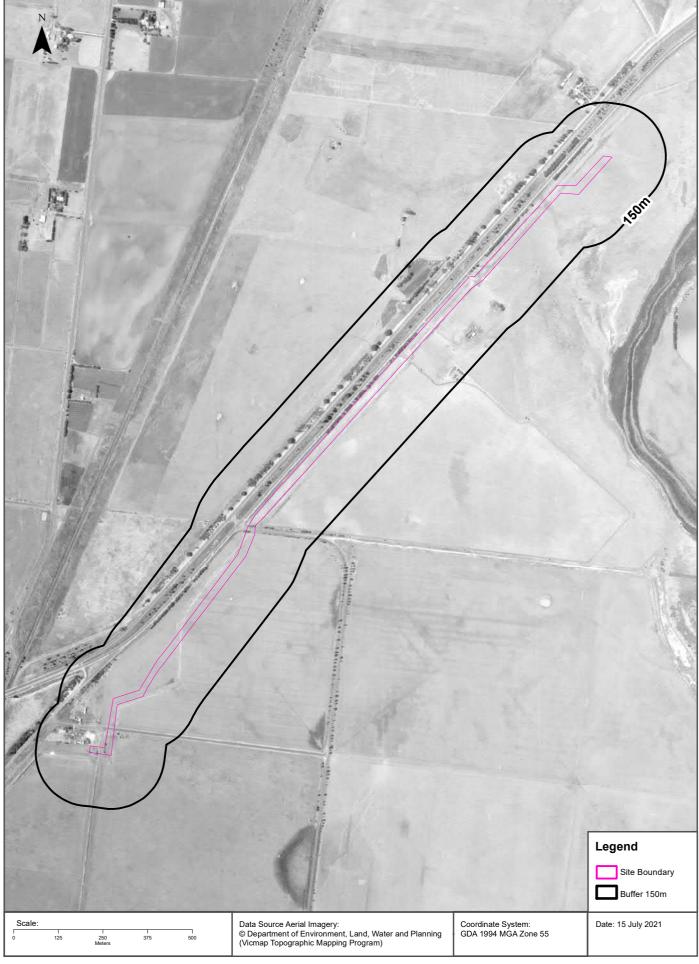

#### **Site Diagram**

#### Geelong Refinery, 90 Refinery Road, Corio VIC 3214

Internal Parcel Boundaries

Total Area: 151939m<sup>2</sup>

11.77km

**Total Perimeter:** 

Data Sources: Aerial Imagery © Aerometrex Pty Ltd

Coordinate System: GDA 1994 MGA Zone 55

Date: 19 July 2021