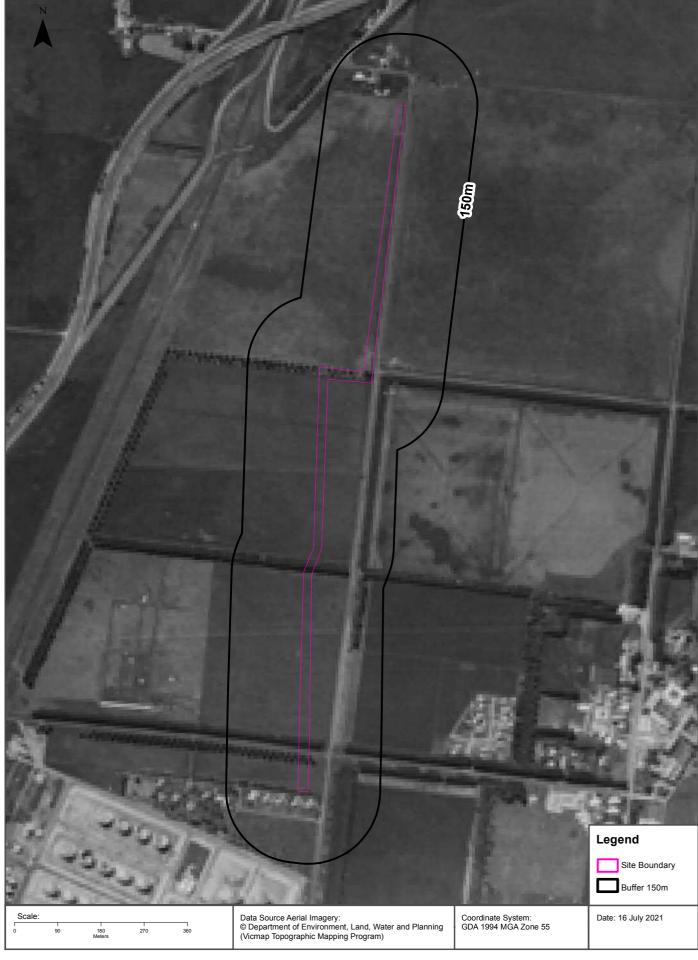

#### **Site Diagram**

#### Geelong Refinery, 90 Refinery Road, Corio VIC 3214

Internal Parcel Boundaries

Total Area: 151939m<sup>2</sup>

11.77km

**Total Perimeter:** 

Data Sources: Aerial Imagery © Aerometrex Pty Ltd

Coordinate System: GDA 1994 MGA Zone 55