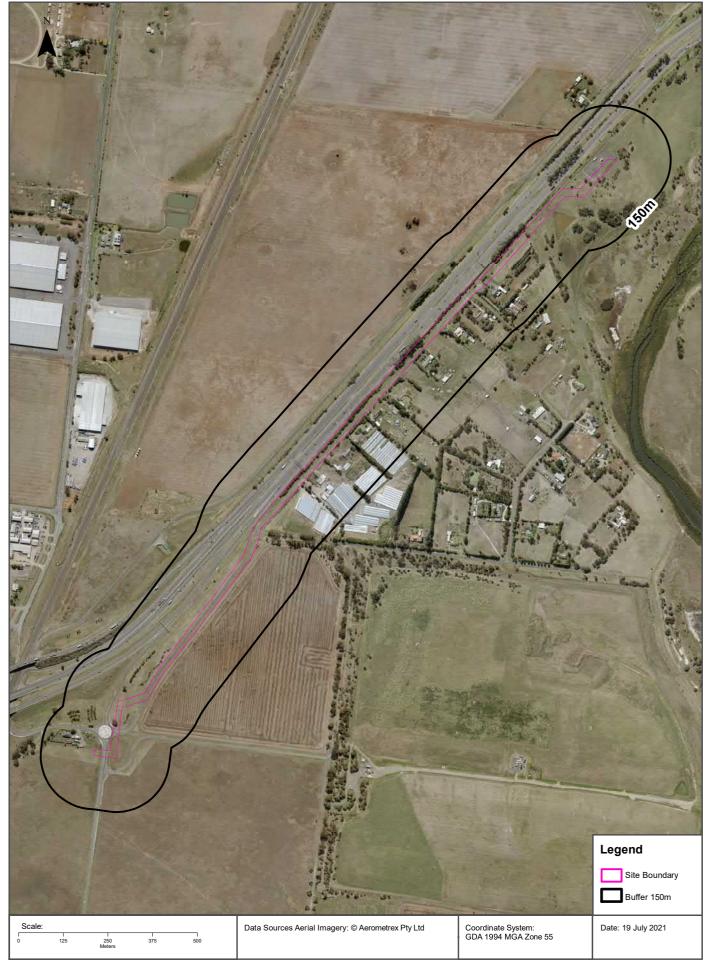

#### **Site Diagram**

#### Geelong Refinery, 90 Refinery Road, Corio VIC 3214

Internal Parcel Boundaries

Total Area: 151939m<sup>2</sup>

11.77km

**Total Perimeter:** 

Data Sources: Aerial Imagery © Aerometrex Pty Ltd

Coordinate System: GDA 1994 MGA Zone 55

Date: 19 July 2021