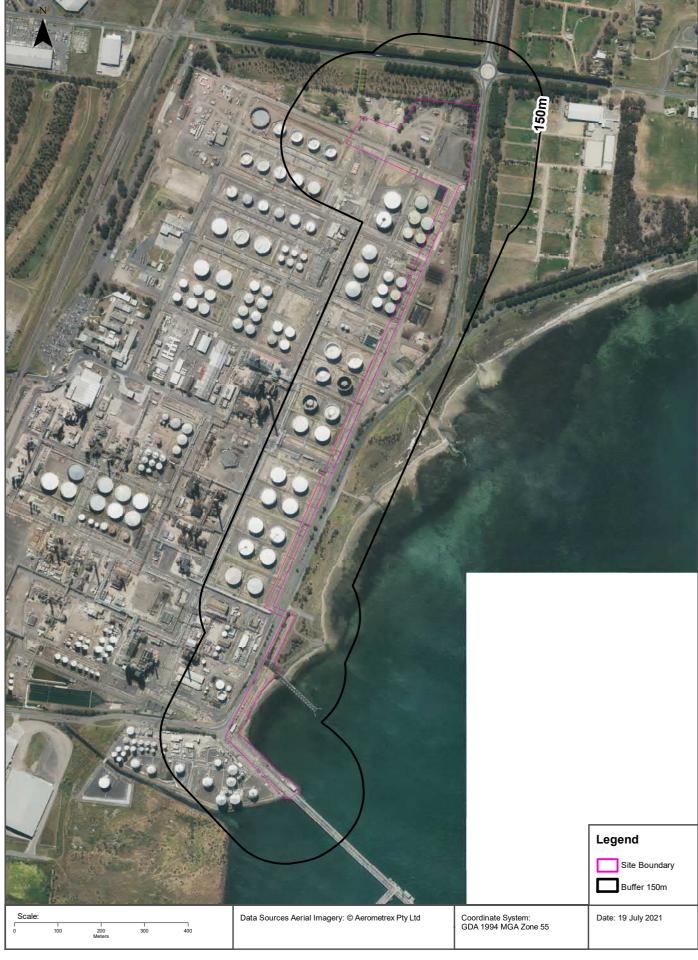

#### **Site Diagram**

#### Geelong Refinery, 90 Refinery Road, Corio VIC 3214

Internal Parcel Boundaries

Total Area: 151939m<sup>2</sup>

11.77km

**Total Perimeter:** 

Data Sources: Aerial Imagery © Aerometrex Pty Ltd

Coordinate System: GDA 1994 MGA Zone 55

Date: 19 July 2021