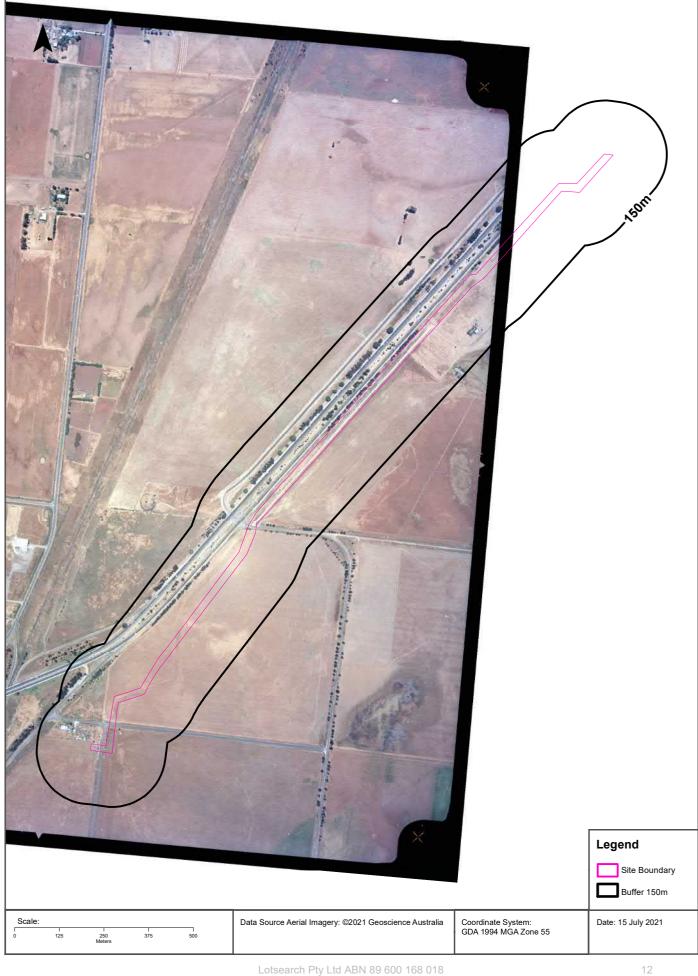

#### **Site Diagram**

#### Geelong Refinery, 90 Refinery Road, Corio VIC 3214

Internal Parcel Boundaries

Total Area: 151939m<sup>2</sup>

11.77km

**Total Perimeter:** 

Data Sources: Aerial Imagery © Aerometrex Pty Ltd

Coordinate System: GDA 1994 MGA Zone 55

Date: 19 July 2021