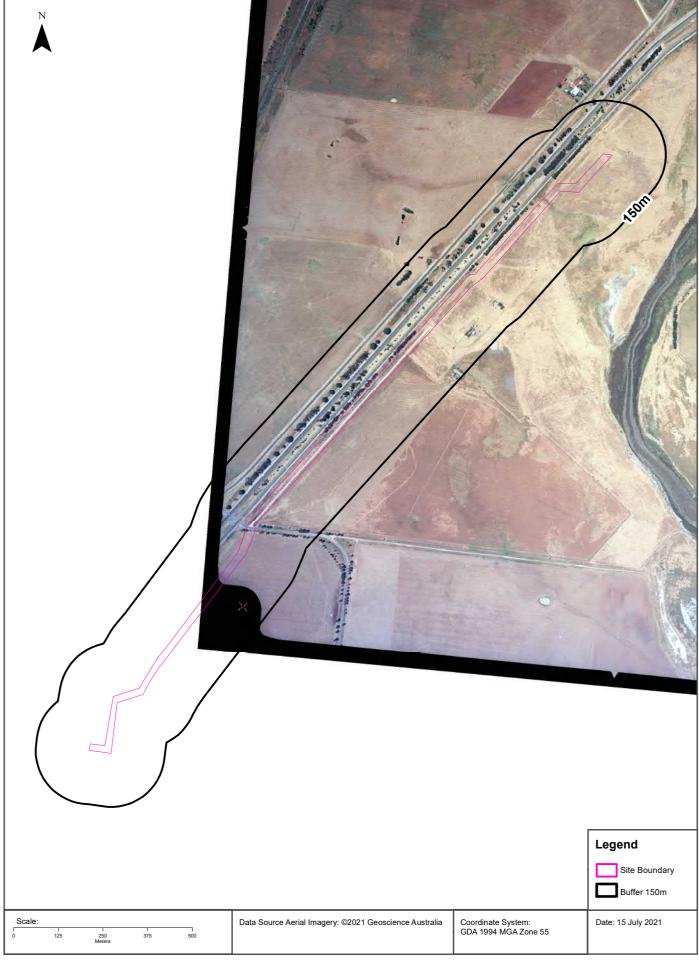

#### **Site Diagram**

#### Geelong Refinery, 90 Refinery Road, Corio VIC 3214

Internal Parcel Boundaries

Total Area: 151939m<sup>2</sup>

11.77km

**Total Perimeter:** 

Data Sources: Aerial Imagery © Aerometrex Pty Ltd

Coordinate System: GDA 1994 MGA Zone 55

Date: 19 July 2021