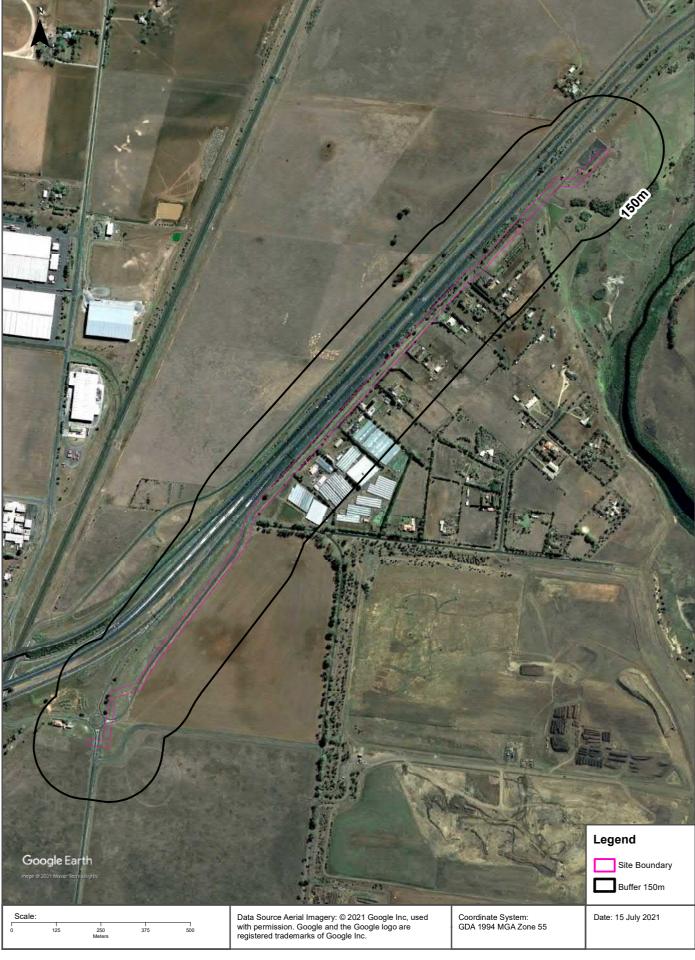

#### **Site Diagram**

#### Geelong Refinery, 90 Refinery Road, Corio VIC 3214

Internal Parcel Boundaries

Total Area: 151939m<sup>2</sup>

11.77km

**Total Perimeter:** 

Data Sources: Aerial Imagery © Aerometrex Pty Ltd

Coordinate System: GDA 1994 MGA Zone 55

Date: 19 July 2021