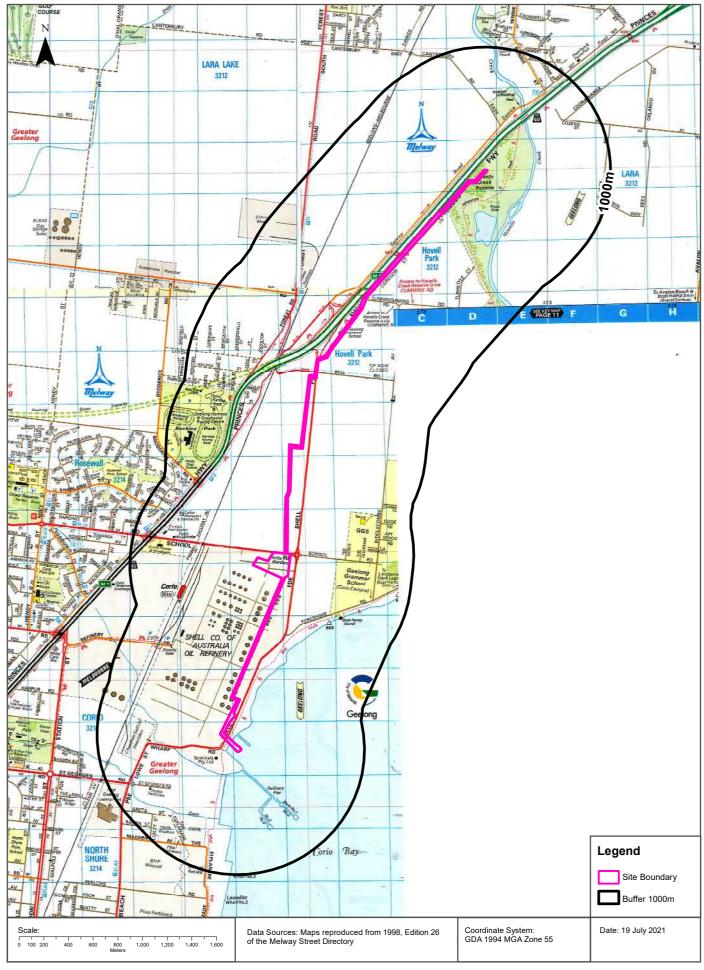

| MOTOR SERVICE STATIONS PETROL, ETC. | Gibbs Auto Service, Melbourne Rd., Corio , Geelong.              | 140927  | 1960 | Road Match             | 113m                                       |
|        | MOTOR GARAGES & ENGINEERS           | Corio Service Station (N. P. Shaw), Melbourne Rd. Corio. Geelong | 90548   | 1950 | Road Match             | 113m                                       |
| 3      | Motor Garages & Service Stations.   | Forest Motors., Forest Rd. Corio. 3214                           | 63450   | 1991 | Road Match             | 489m                                       |

Business Directory Content reproduced with permission of UBD and Hardie Grant Media Pty Ltd DD 01/08/2018 and Sands & McDougall's Directory of Victoria (Digitised by State Library Victoria)

















## **Historical Map 1975**





## **Historical Map c.1955**





## **Historical Map c.1928**





#### **Features of Interest**





## **Features of Interest**

Geelong Refinery, 90 Refinery Road, Corio VIC 3214

## **Features of Interest**

Features of Interest within the dataset buffer:

| Feature Id | Feature Type      | Feature Sub Type  | Name                   | Distance | Direction  |
|------------|-------------------|-------------------|------------------------|----------|------------|
| 637157     | pipeline          | gas pipeline      | Brooklyn - Corio       | 0m       | Onsite     |
| 639490     | reserve           | park              | Hovells Creek Reserve  | 0m       | Onsite     |
| 997499     | pipeline facility | oil terminal      | Corio Oil Terminal     |