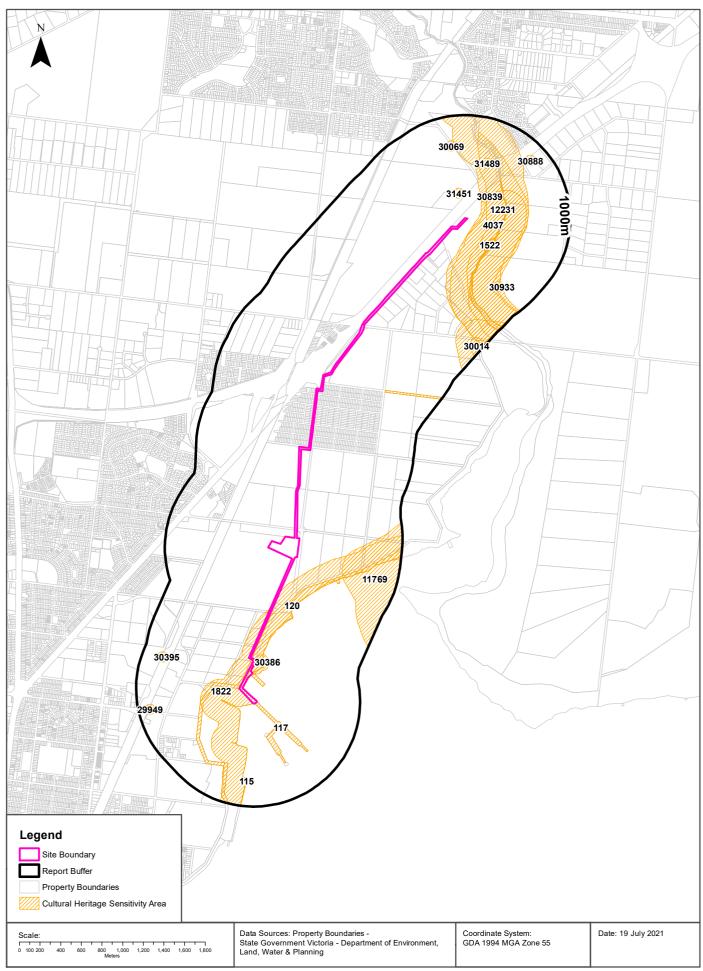

ta Source: Australian Government Department of the Environment and Energy - Heritage Branch Creative Commons 3.0 © Commonwealth of Australia https://creativecommons.org/licenses/by/3.0/au/deed.en

#### Victorian Heritage Register

What are the Victorian Heritage Register items located within the dataset buffer?:

| VHR Number | Description                 | Distance | Direction  |
|------------|-----------------------------|----------|------------|
| H1547      | HUME & HOVELL MONUMENT LARA | 757m     | North East |

Victorian Heritage Register Data Custodian: State Government Victoria - Dept of Environment, Land, Water & Planning Creative Commons Attribution 4.0 International © Commonwealth of Australia http://creativecommons.org/licenses/by/4.0/

### **Cultural Heritage Sensitivity**





# Heritage

Geelong Refinery, 90 Refinery Road, Corio VIC 3214

### **Cultural Heritage Sensitivity**

Areas of Cultural Heritage Sensitivity as specified in Division 3 of Part 2 in the Victorian Aboriginal Heritage Regulations 2018, within the dataset buffer:

| Map Id | Distance | Direction  |
|--------|----------|------------|
| 1822   | 0m       | Onsite     |
| 120    | 0m       | Onsite     |
| 30386  | 0m       | Onsite     |
| 117    | 0m       | South      |
| 4037   | 84m      | North      |
| 12231  | 187m     | North East |
| 31451  | 198m     | North East |
| 30839  | 218m     | North East |
| 1522   | 310m     | North East |
| 11769  | 448m     | East       |
| 31489  | 520m     | North East |
| 30933  | 632m     | North East |
| 30069  | 662m     | North      |
| 115    |