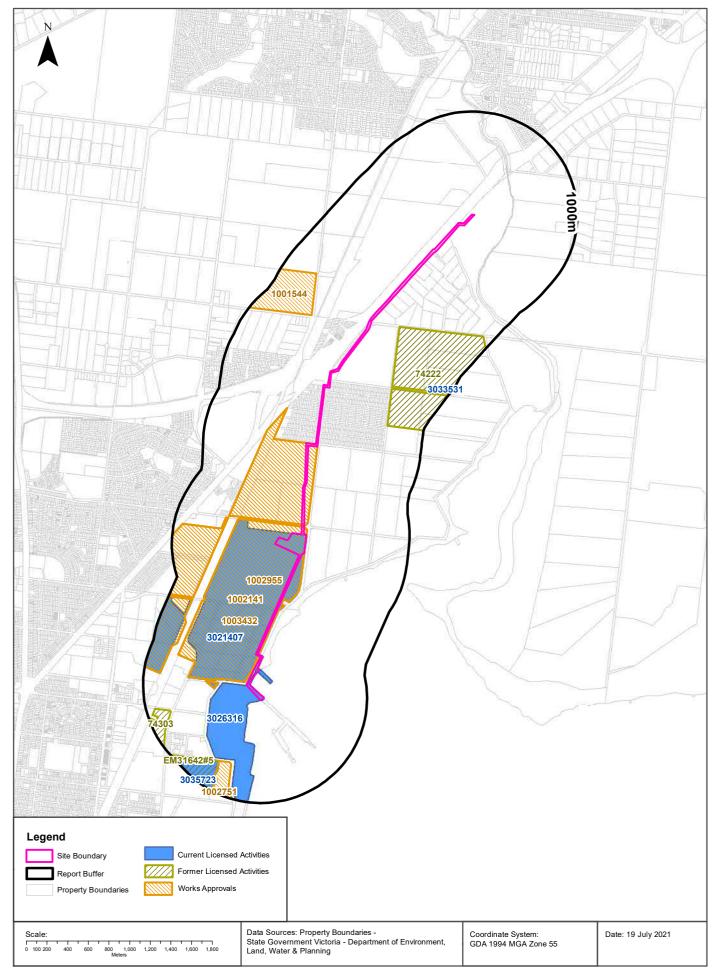

#### **EPA Records - Licensed Activities & Works Approvals**

#### **EPA Activities**

Geelong Refinery, 90 Refinery Road, Corio VIC 3214

#### **EPA Licensed Activities**

EPA licensed activities that exist within the dataset buffer:

| Trans<br>No | Licence<br>No | Licence Type        | Organisation                                 | Premise<br>Ref | Premise<br>Address 1 | Premise Address<br>2    | Activities                  | Loc<br>Conf      | Dist<br>(m) | Direction     |
|-------------|---------------|---------------------|----------------------------------------------|----------------|----------------------|-------------------------|-----------------------------|------------------|-------------|---------------|
| 3021407     | 46555         | Licence             | VIVA ENERGY<br>REFINING PTY<br>LTD [CORIO]   |                | 80 REFINERY<br>RD    | CORIO VIC 3214          | G03 Oil and Gas<br>Refining | Premise<br>Match | 0m          | Onsite        |
| 3026316     | 16136         | Licence             | TERMINALS PTY<br>LTD [CORIO]                 |                | 40 WHARF RD          | CORIO VIC 3214          | G04 Bulk Storage            | Premise<br>Match | 0m          | Onsite        |
| 3035723     | 2435          | Licence             | INFRABUILD<br>WIRE PTY LITD<br>[NORTH SHORE] |                | 1-35 MADDEN<br>AV    | NORTH SHORE<br>VIC 3214 | I03 Metal<br>Galvanizing    | Premise<br>Match | 716m        | South<br>West |
| 3033531     | 74296         | Amalgamated licence | EDL LFG (VIC)<br>PTY LTD                     | 69044          | BELL RD              | CORIO VIC 3214          | A08 Waste to<br>Energy      | Premise<br>Match | 916m        | North East    |

#### **Former EPA Licensed Activities**

Former EPA licensed activities that exist within the dataset buffer:

| Licence No | Organisation                                  | Premise Address             | Suburb                  | Activities                                                                            | Loc<br>Conf   | Dist<br>(m) | Direction  |
|------------|-----------------------------------------------|-----------------------------|-------------------------|---------------------------------------------------------------------------------------|---------------|-------------|------------|
| 74222      | GREATER GEELONG<br>CITY COUNCIL               | 1500-1580<br>BIDDLECOMBE AV | CORIO VIC 3214          | A01 Prescribed<br>Industrial Waste<br>Management; A05<br>Landfills; A07<br>Composting | Premise Match | 240m        | North East |
| EM31642#5  | ONESTEEL WIRE PTY<br>LIMITED [NORTH<br>SHORE] | 1-35 Madden Av              | NORTH SHORE VIC 3214    | I03 Metal Galvanizing                                                                 | Premise Match | 716m        | South West |
| 74303      | FORD MOTOR<br>COMPANY OF<br>AUSTRALIA LIMITED | 121-171 SEABEACH PDE        | NORTH SHORE VIC<br>3214 | I02 Metal Melting<br>Works                                                            | Premise Match | 775m        | South West |

#### **EPA Works Approvals**

EPA works approvals that exist within the dataset buffer:

| Transaction<br>No | Status              | Approval<br>No | Organisation                               | Premise<br>Address  | Suburb | Scheduled<br>Categories                                                            | Loc Conf      | Dist<br>(m) | Direction |
|-------------------|---------------------|----------------|--------------------------------------------|---------------------|--------|------------------------------------------------------------------------------------|---------------|-------------|-----------|
| 1002141           | Approved/<br>Issued |                | VIVA ENERGY<br>REFINING PTY<br>LTD [CORIO] | 80 Refinery<br>Road | CORIO  | Installation of<br>crude oil storage<br>tank – capacity<br>100,000 cubic<br>metres | Premise Match | 0m          | Onsite    |
| 1002955           | Approved/<br>Issued |                | VIVA ENERGY<br>REFINING PTY<br>LTD [CORIO] | 90 Refinery<br>Road | CORIO  | Construction of floating roof gasoline tank                                        | Premise Match | 0m          | Onsite    |

| Transaction<br>No | Status              | Approval<br>No | Organisation                                | Premise<br>Address                          | Suburb      | Scheduled<br>Categories                                             | Loc Conf      | Dist<br>(m) | Direction |
|-------------------|---------------------|----------------|---------------------------------------------|---------------------------------------------|-------------|---------------------------------------------------------------------|---------------|-------------|-----------|
| 1003432           | Approved/<br>Issued |                | VIVA ENERGY<br>REFINING PTY<br>LTD [CORIO]  | 90 Refinery<br>Road Corio<br>3214           | CORIO       | bitumen storage<br>and construction<br>of distribution<br>pipework. | Premise Match | 0m          | Onsite    |
| 1001544           | Approved/<br>Issued | 102836         | SNF<br>(AUSTRALIA)<br>PTY LTD [LARA]        | 270-298<br>BRODERICK<br>RD LARA VIC<br>3212 | LARA        | G01 Chemical<br>Works                                               | Premise Match | 506m        | North     |
| 1002751           | Approved/<br>Issued | 149284         | BORAL CEMENT<br>LIMITED<br>[NORTH<br>SHORE] | 37-65 Walchs<br>Road, North<br>Shore        | NORTH SHORE | H01 Non-Metalic<br>Minerals<br>(Cement)                             | Premise Match | 673m        | South     |