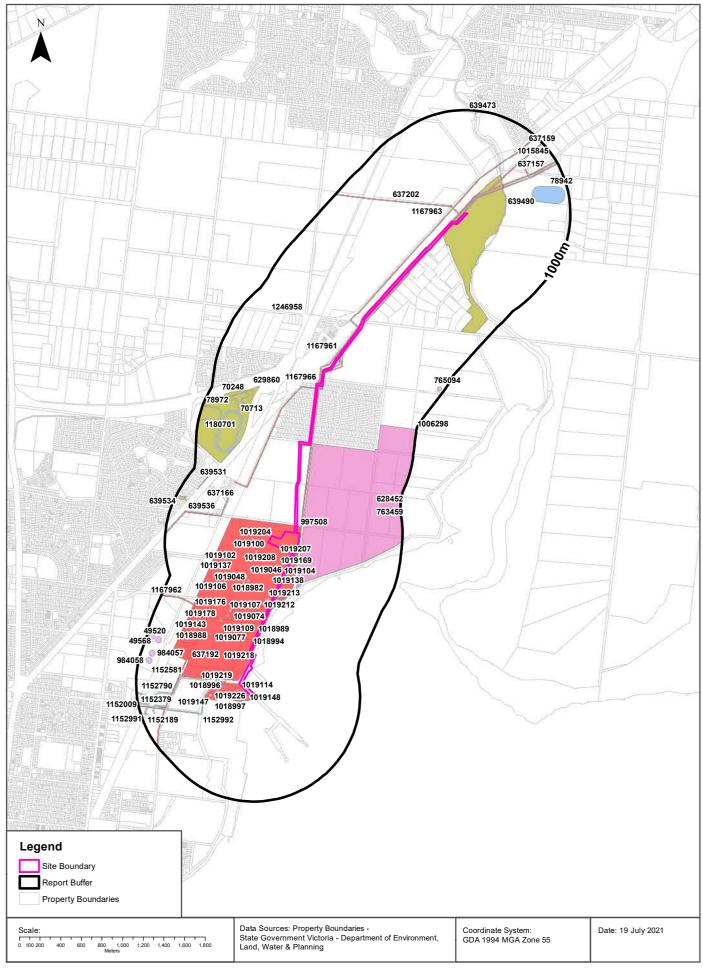

#### **Site Diagram**

#### Geelong Refinery, 90 Refinery Road, Corio VIC 3214

Internal Parcel Boundaries

Total Area: 151939m<sup>2</sup>

11.77km

**Total Perimeter:** 

Data Sources: Aerial Imagery © Aerometrex Pty Ltd

Coordinate System: GDA 1994 MGA Zone 55