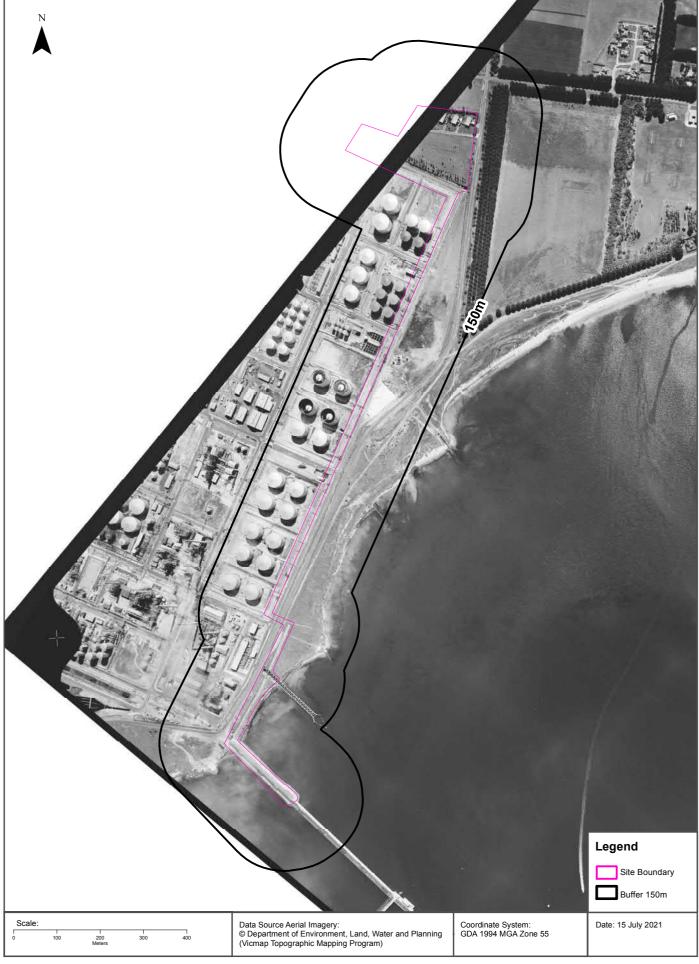

#### **Site Diagram**

#### Geelong Refinery, 90 Refinery Road, Corio VIC 3214

Internal Parcel Boundaries

Total Area: 151939m<sup>2</sup>

11.77km

**Total Perimeter:** 

Data Sources: Aerial Imagery © Aerometrex Pty Ltd

Coordinate System: GDA 1994 MGA Zone 55

Date: 19 July 2021